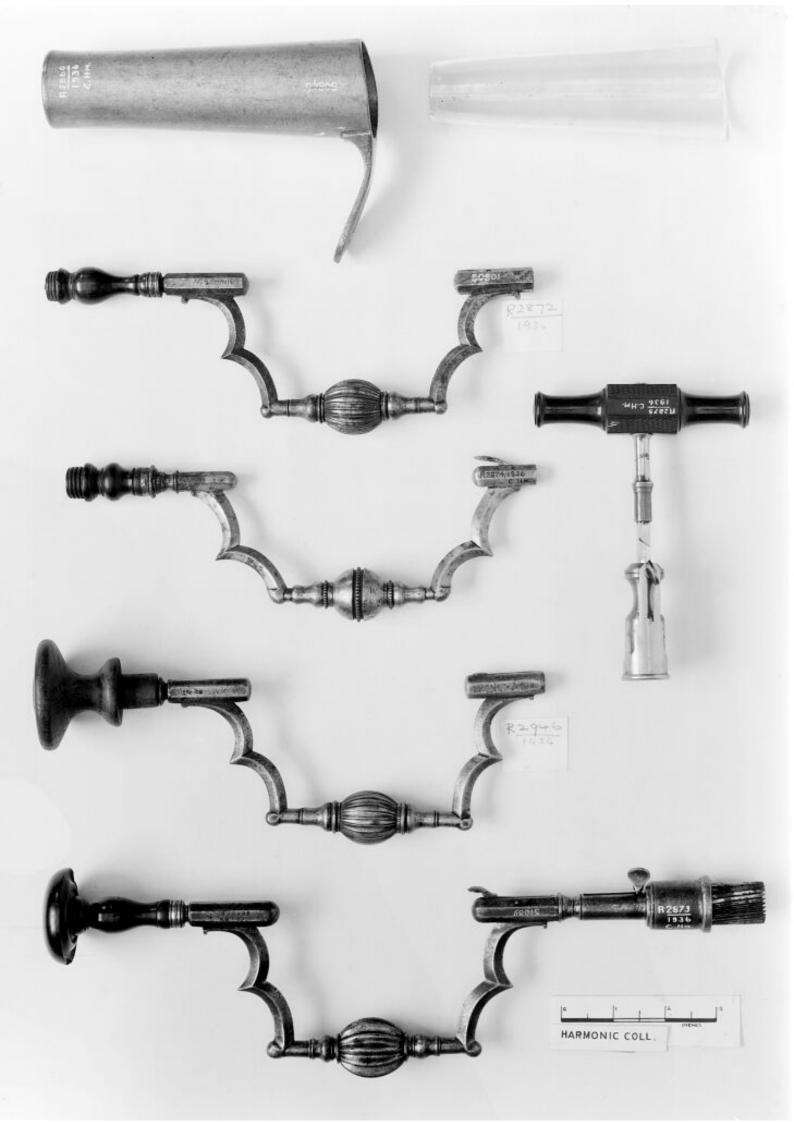

## M0008379: Trephines and specula, 5th to 18th century

## **Publication/Creation**

November 1941

## **Persistent URL**

https://wellcomecollection.org/works/x92a48pd

## License and attribution

You have permission to make copies of this work under a Creative Commons, Attribution license.

This licence permits unrestricted use, distribution, and reproduction in any medium, provided the original author and source are credited. See the Legal Code for further information.

Image source should be attributed as specified in the full catalogue record. If no source is given the image should be attributed to Wellcome Collection.