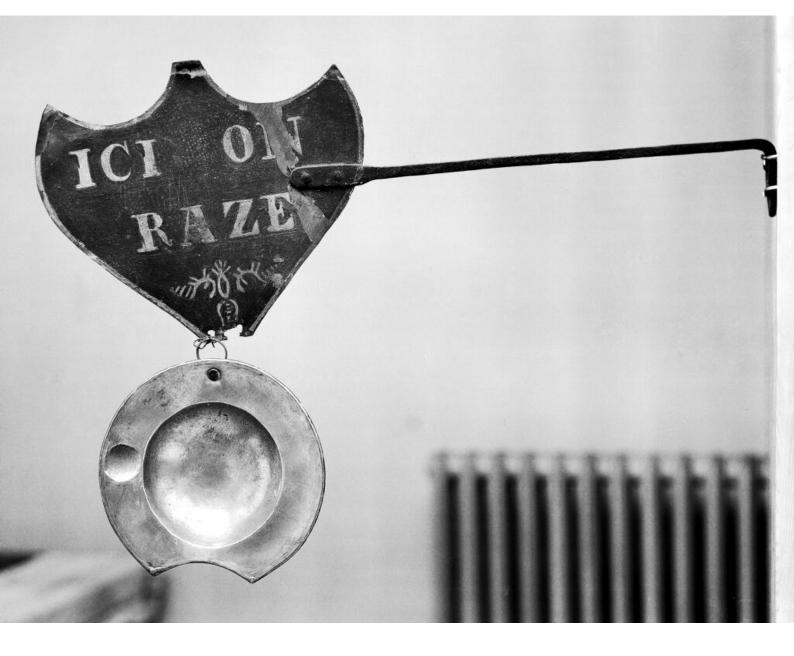

## M0008575: Barbers shop sign

## **Publication/Creation**

April 1942

## **Persistent URL**

https://wellcomecollection.org/works/ye5pjeb9

## License and attribution

You have permission to make copies of this work under a Creative Commons, Attribution license.

This licence permits unrestricted use, distribution, and reproduction in any medium, provided the original author and source are credited. See the Legal Code for further information.

Image source should be attributed as specified in the full catalogue record. If no source is given the image should be attributed to Wellcome Collection.



Wellcome Collection 183 Euston Road London NW1 2BE UK T +44 (0)20 7611 8722 E library@wellcomecollection.org https://wellcomecollection.org