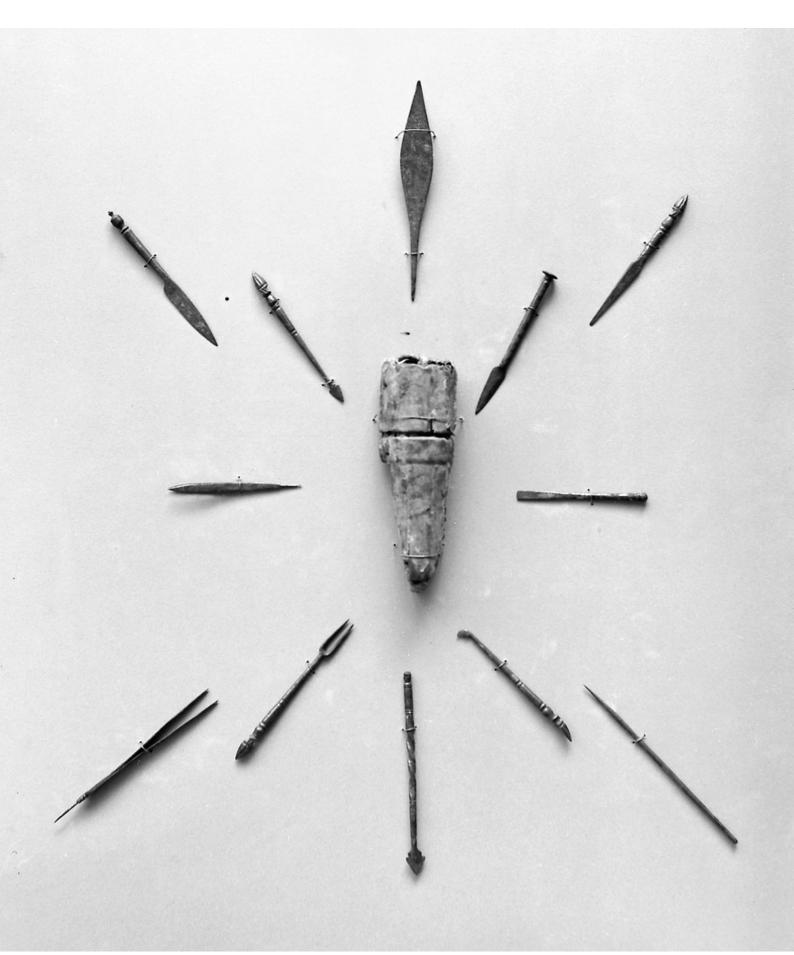

## M0008155: European surgical instruments and case, 16th century

## **Publication/Creation**

October 1941

## **Persistent URL**

https://wellcomecollection.org/works/wx5uzqqf

## License and attribution

Wellcome Library; GB.

You have permission to make copies of this work under a Creative Commons, Attribution license.

This licence permits unrestricted use, distribution, and reproduction in any medium, provided the original author and source are credited. See the Legal Code for further information.

Image source should be attributed as specified in the full catalogue record. If no source is given the image should be attributed to Wellcome Collection.