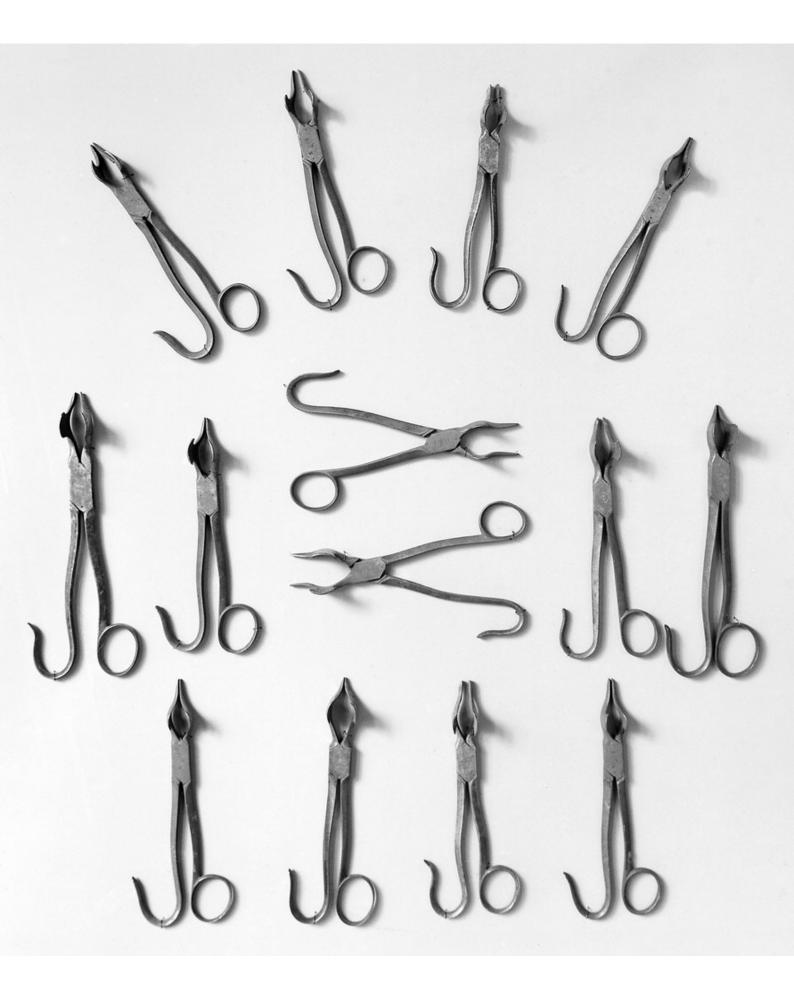

## **Publication/Creation**

October 1941

## Persistent URL

https://wellcomecollection.org/works/ypfcfjpg

## License and attribution

Wellcome Library; GB. You have permission to make copies of this work under a Creative Commons, Attribution license.

This licence permits unrestricted use, distribution, and reproduction in any medium, provided the original author and source are credited. See the Legal Code for further information.

Image source should be attributed as specified in the full catalogue record. If no source is given the image should be attributed to Wellcome Collection.



Wellcome Collection 183 Euston Road London NW1 2BE UK T +44 (0)20 7611 8722 E library@wellcomecollection.org https://wellcomecollection.org