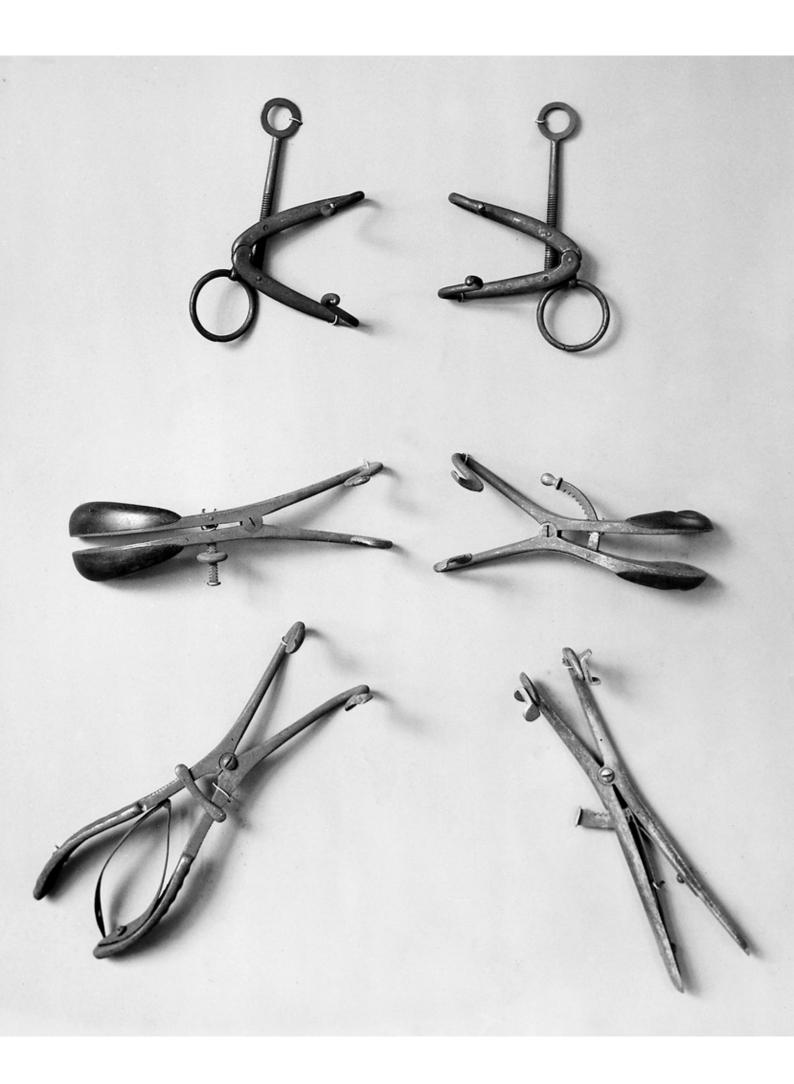

## M0008246: Surgical mouth gags

## **Publication/Creation**

October 1941

## Persistent URL

https://wellcomecollection.org/works/k74e9qcc

## License and attribution

Wellcome Library; GB. You have permission to make copies of this work under a Creative Commons, Attribution license.

This licence permits unrestricted use, distribution, and reproduction in any medium, provided the original author and source are credited. See the Legal Code for further information.

Image source should be attributed as specified in the full catalogue record. If no source is given the image should be attributed to Wellcome Collection.



Wellcome Collection 183 Euston Road London NW1 2BE UK T +44 (0)20 7611 8722 E library@wellcomecollection.org https://wellcomecollection.org