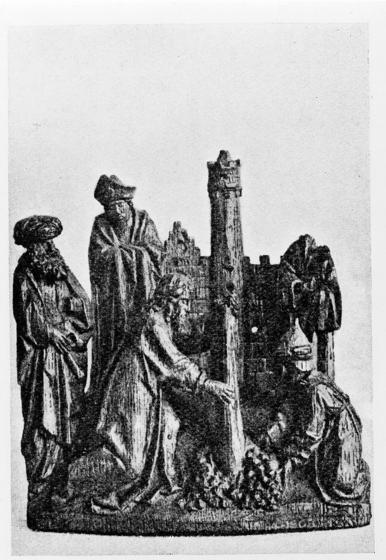

King David builds a wall round the Holy Tree of three stems.

Solomon orders the Tree to be cut down.