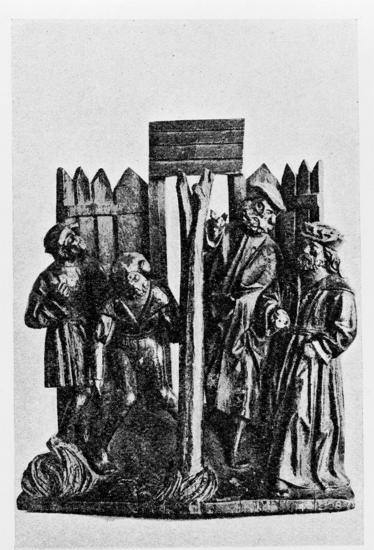

King David builds a wall round the Holy Tree of three stems.

Solomon orders the Tree to be cut down.