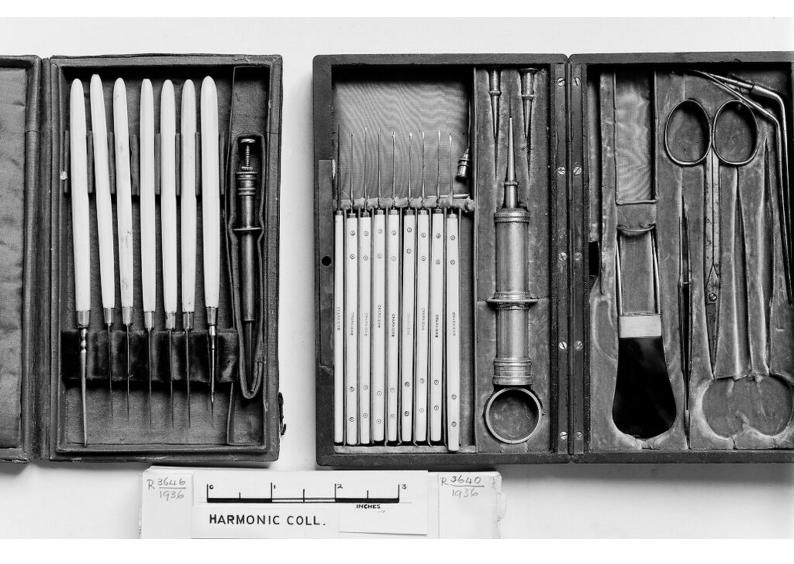

## M0008390: Two cases of surgical instruments, one ophthalmic

## **Publication/Creation**

November 1941

## **Persistent URL**

https://wellcomecollection.org/works/yrtvm8yy

## License and attribution

You have permission to make copies of this work under a Creative Commons, Attribution license.

This licence permits unrestricted use, distribution, and reproduction in any medium, provided the original author and source are credited. See the Legal Code for further information.

Image source should be attributed as specified in the full catalogue record. If no source is given the image should be attributed to Wellcome Collection.