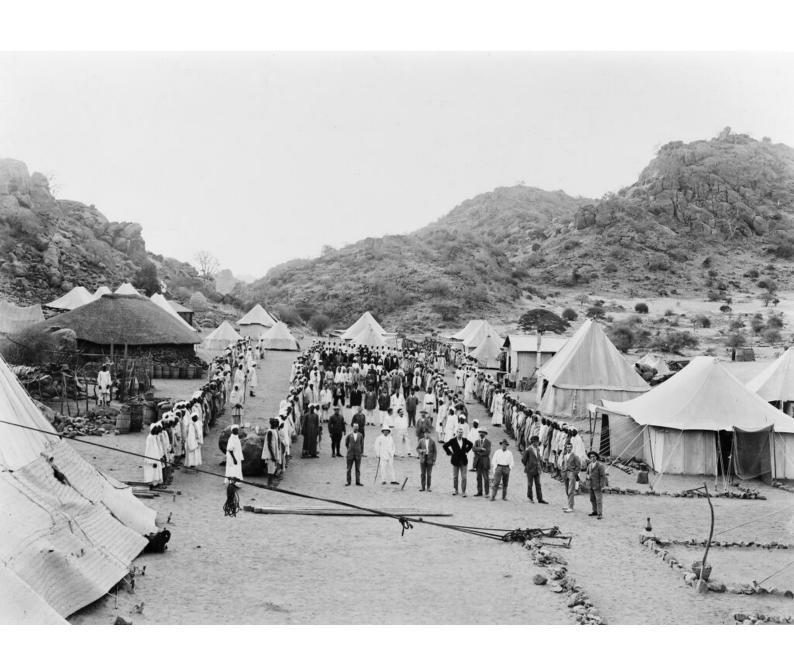

## M0008635: Sir Henry Wellcome at the Jebel Moya camp

## **Publication/Creation**

27 May 1942

## **Persistent URL**

https://wellcomecollection.org/works/rb7fjerx

## License and attribution

You have permission to make copies of this work under a Creative Commons, Attribution license.

This licence permits unrestricted use, distribution, and reproduction in any medium, provided the original author and source are credited. See the Legal Code for further information.

Image source should be attributed as specified in the full catalogue record. If no source is given the image should be attributed to Wellcome Collection.