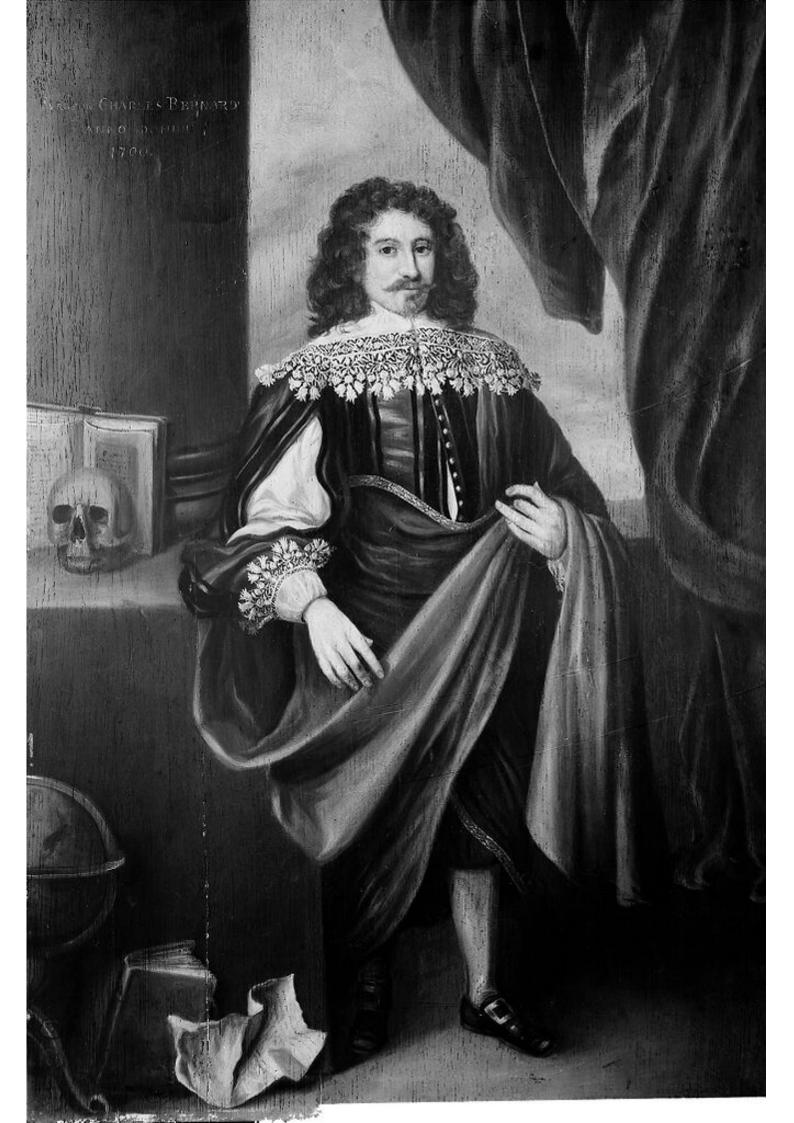

## **M0008743: Portrait of Charles Bernard (1660-1711)**

## **Publication/Creation**

01 January 1943

## **Persistent URL**

https://wellcomecollection.org/works/qbxvm2xg

## License and attribution

This work has been identified as being free of known restrictions under copyright law, including all related and neighbouring rights and is being made available under the Creative Commons, Public Domain Mark.

You can copy, modify, distribute and perform the work, even for commercial purposes, without asking permission.



Wellcome Collection 183 Euston Road London NW1 2BE UK T +44 (0)20 7611 8722 E library@wellcomecollection.org https://wellcomecollection.org