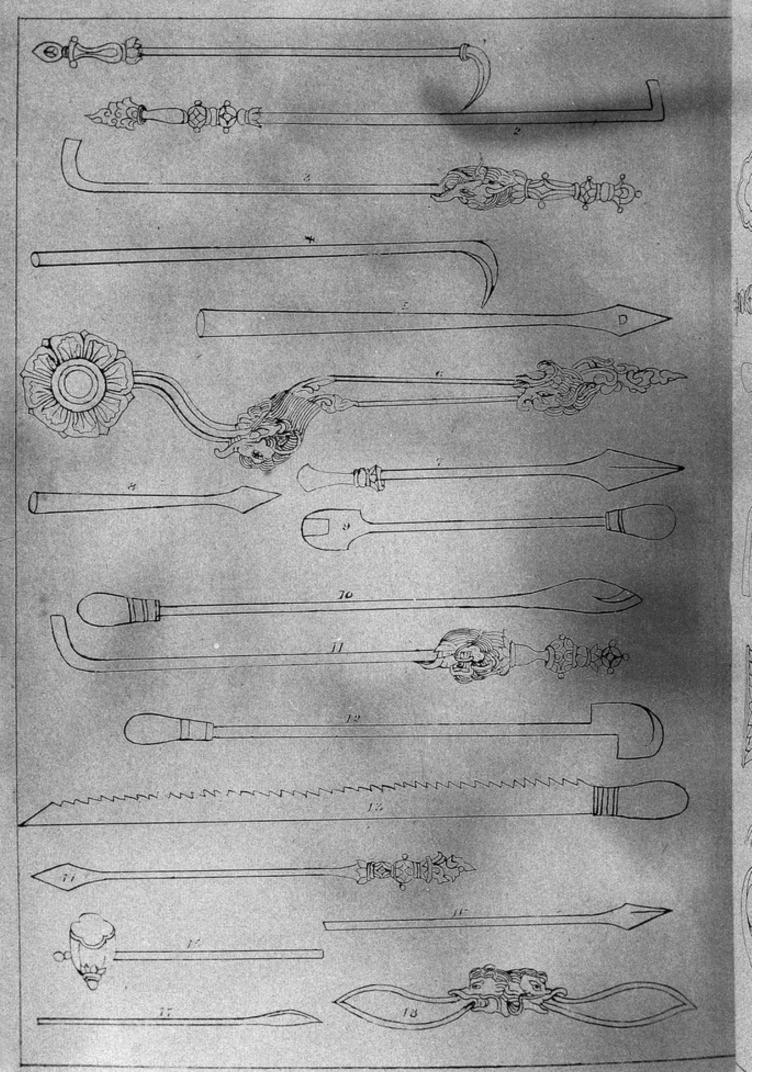

## M0008167: Tibetan and Indian surgical instruments

## **Publication/Creation**

October 1941

## **Persistent URL**

https://wellcomecollection.org/works/vpq3ub2u

## License and attribution

Wellcome Library; GB.

Conditions of use: it is possible this item is protected by copyright and/or related rights. You are free to use this item in any way that is permitted by the copyright and related rights legislation that applies to your use. For other uses you need to obtain permission from the rights-holder(s).



Wellcome Collection 183 Euston Road London NW1 2BE UK T +44 (0)20 7611 8722 E library@wellcomecollection.org https://wellcomecollection.org