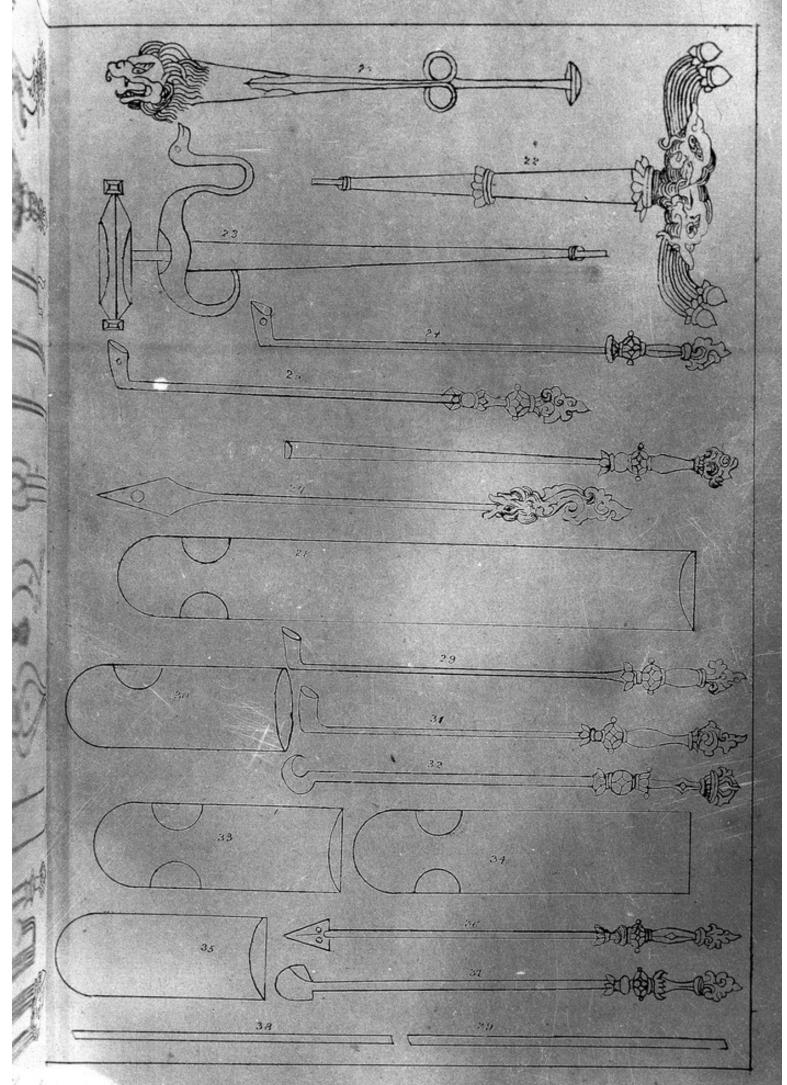

## M0008169: Tibetan and Indian surgical instruments

## **Publication/Creation**

October 1941

## **Persistent URL**

https://wellcomecollection.org/works/hpx8w2dr

## License and attribution

Wellcome Library; GB.

Conditions of use: it is possible this item is protected by copyright and/or related rights. You are free to use this item in any way that is permitted by the copyright and related rights legislation that applies to your use. For other uses you need to obtain permission from the rights-holder(s).



Wellcome Collection 183 Euston Road London NW1 2BE UK T +44 (0)20 7611 8722 E library@wellcomecollection.org https://wellcomecollection.org