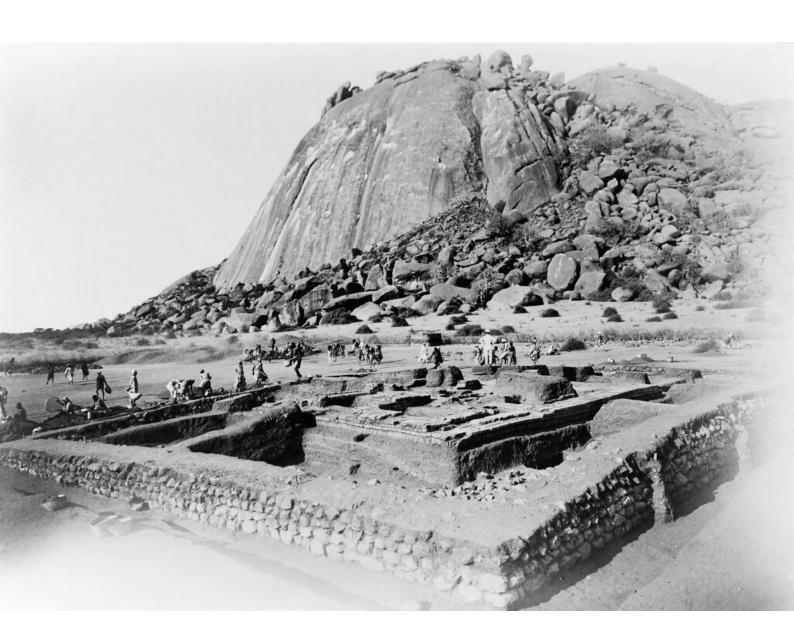

## M0008632: View of the excavated remains of an ancient Christian church at Segadi, near Jebel Moya