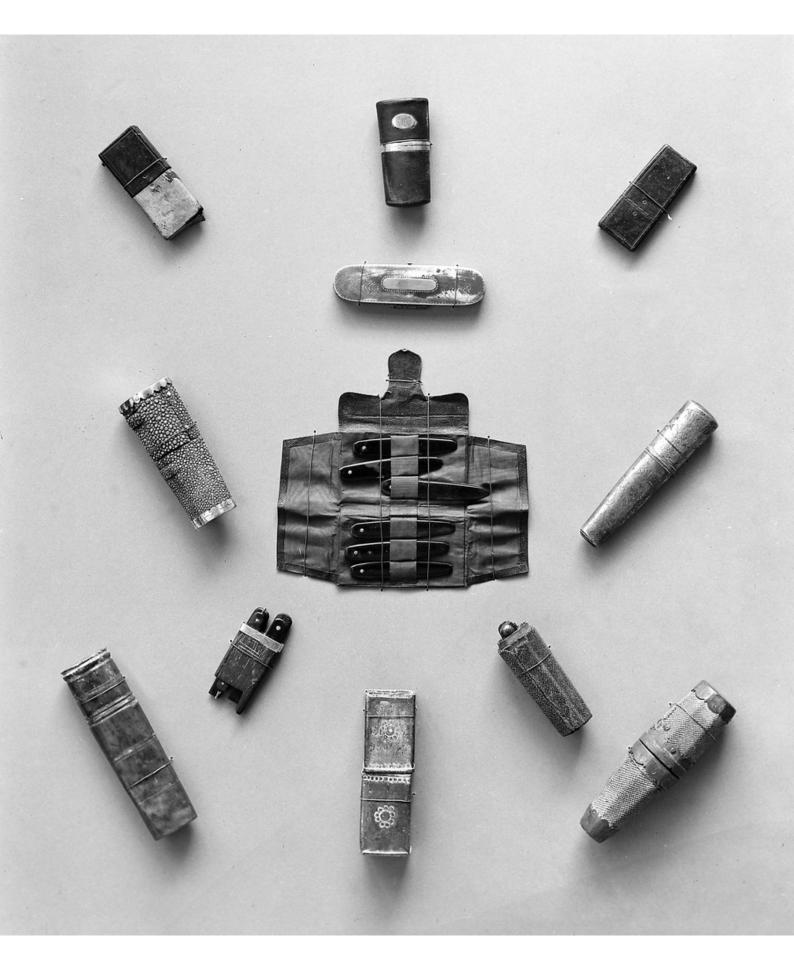

## M0008179: Lancets with leather cases, in shagreen and leather

## **Publication/Creation**

October 1941

## **Persistent URL**

https://wellcomecollection.org/works/jmqpvjpz

## License and attribution

Wellcome Library; GB.

You have permission to make copies of this work under a Creative Commons, Attribution license.

This licence permits unrestricted use, distribution, and reproduction in any medium, provided the original author and source are credited. See the Legal Code for further information.

Image source should be attributed as specified in the full catalogue record. If no source is given the image should be attributed to Wellcome Collection.