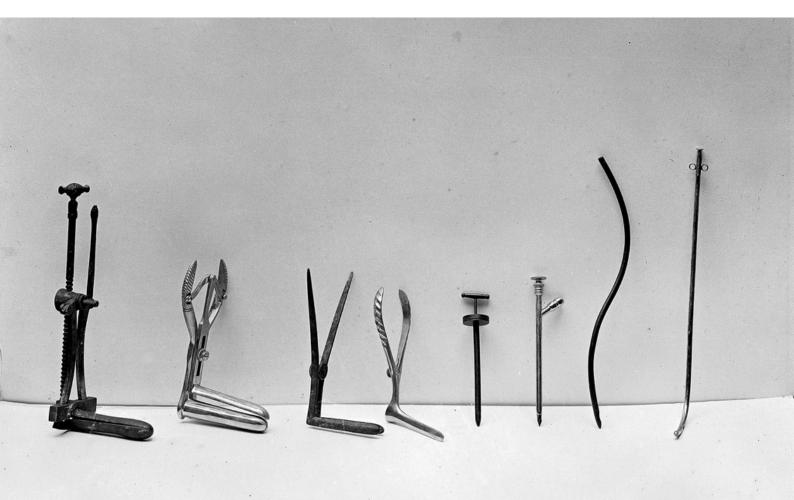

## M0008157: Roman and modern surgical instruments displayed for comparison

## **Publication/Creation**

October 1941

## **Persistent URL**

https://wellcomecollection.org/works/d5fvwtnz

## License and attribution

Wellcome Library; GB.

You have permission to make copies of this work under a Creative Commons, Attribution license.

This licence permits unrestricted use, distribution, and reproduction in any medium, provided the original author and source are credited. See the Legal Code for further information.

Image source should be attributed as specified in the full catalogue record. If no source is given the image should be attributed to Wellcome Collection.