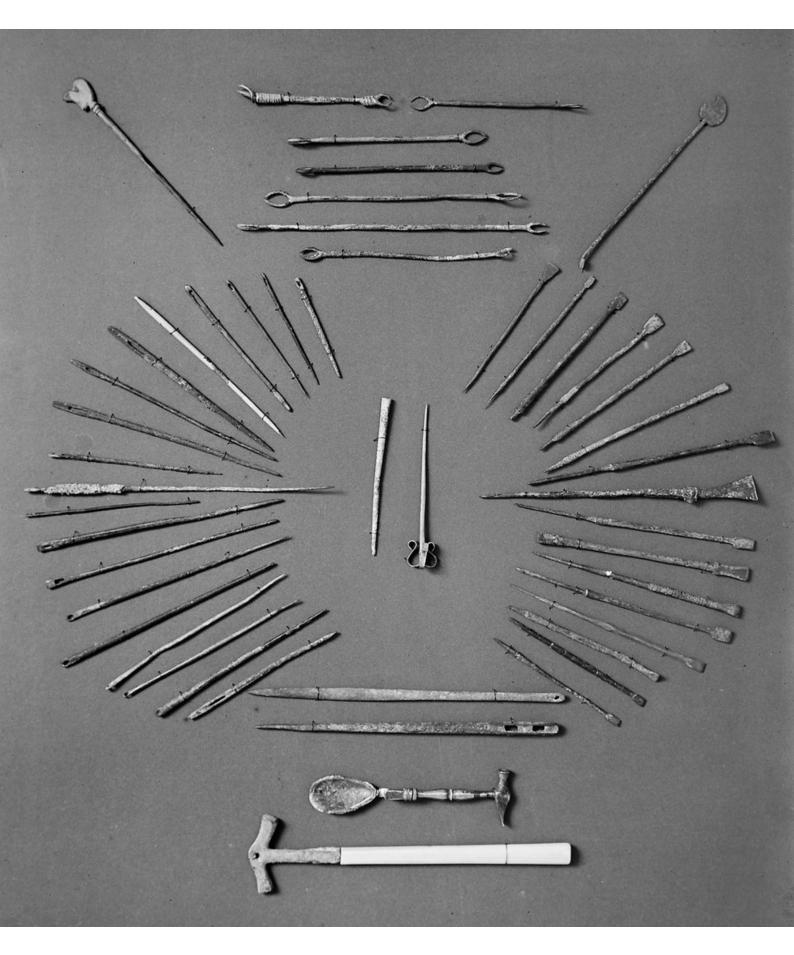

## M0008164: Roman surgical instruments

## **Publication/Creation**

October 1941

## **Persistent URL**

https://wellcomecollection.org/works/m3ruc57k

## License and attribution

Wellcome Library; GB.

You have permission to make copies of this work under a Creative Commons, Attribution license.

This licence permits unrestricted use, distribution, and reproduction in any medium, provided the original author and source are credited. See the Legal Code for further information.

Image source should be attributed as specified in the full catalogue record. If no source is given the image should be attributed to Wellcome Collection.