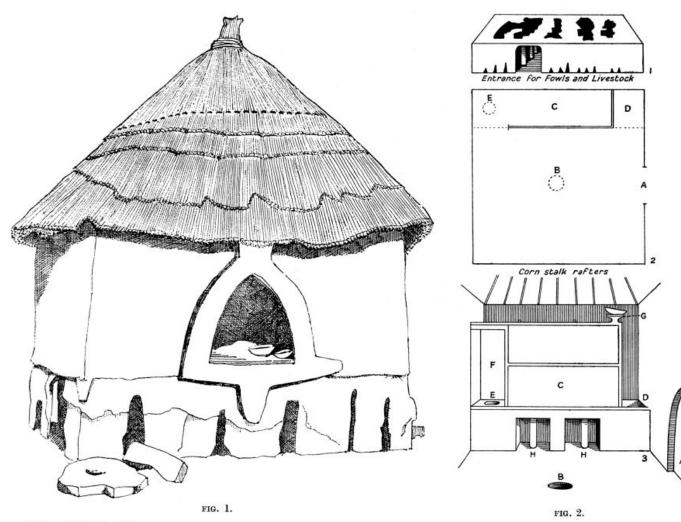

- FIG. 1.—HOUSE OF A MARRIED ISLANDER ; SIZE 8 FT.  $\times$  8 FT. FIG. 2.—GROUND FLAN AND ELEVATION OF SAME :—

  - (1) FLOOR RAISED ON STONE PILES IN COURSE OF ERECTION.
    (2) PLAN OF HOUSE
    (3) INTERIOR ELEVATION
    (4) A. ENTRANCE. B. NIGHT LATRIN.
    (3) INTERIOR ELEVATION
    (4) BED. G. RECEPTACLE FOR FOR A. ENTRANCE. B. NIGHT LATRINE. C. BED OR SUDATORIUM. D. BEAN BIN. E. RICE BIN. F. ENTRANCE TO BED. G. RECEPTACLE FOR FOOD. H. FIREPLACES UNDER BED.