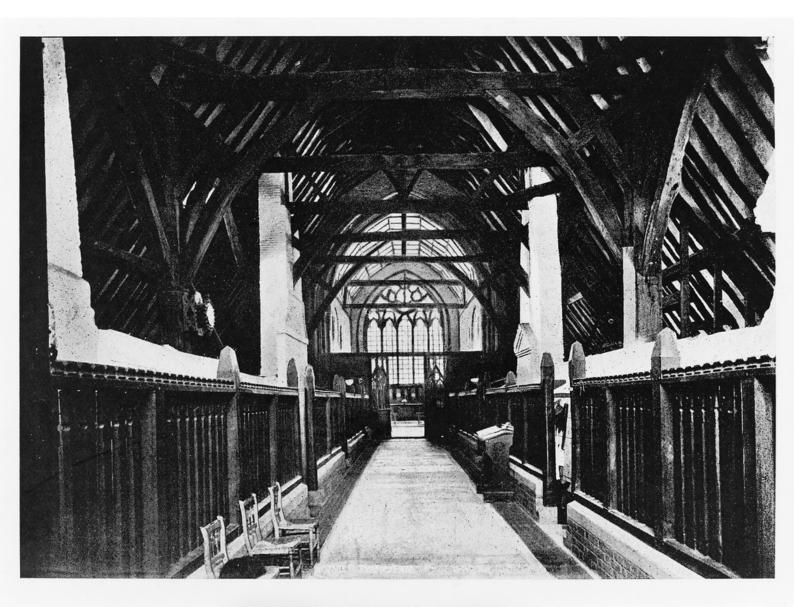

## M0007987: St. Mary's Hospital, Chichester, from Clay: The medieval hospitals of England