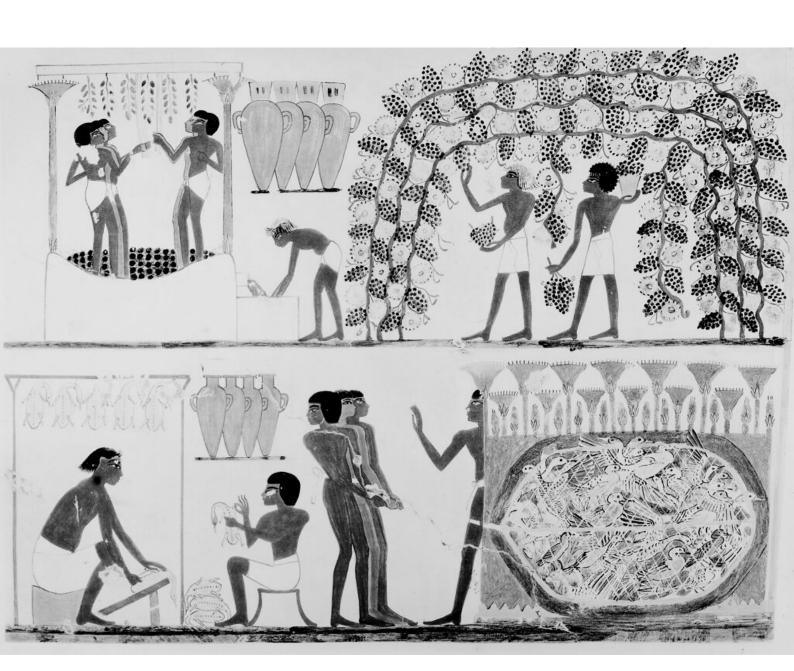

## M0009326: Egyptian painting of butchers and bringers of offerings, 1420-1411 B.C. from the tomb of Nebseny (no.108), Thebes