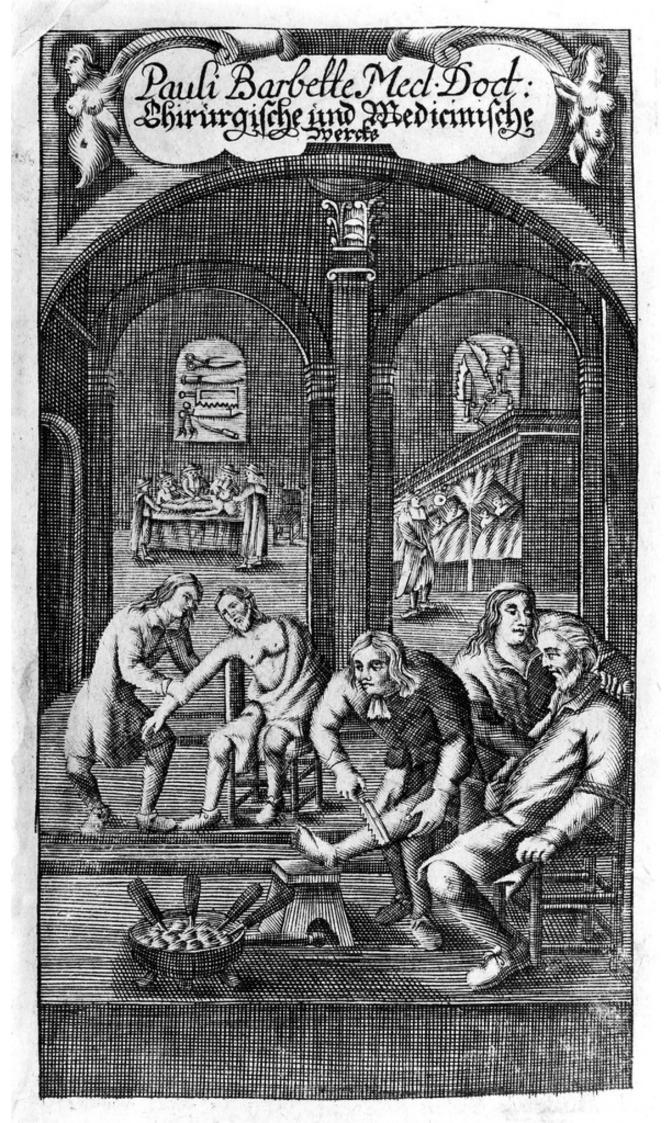

## M0007893: Leg amputation, from Barbette: Medicinische, chirurgische und antomische Schrifften (1692)