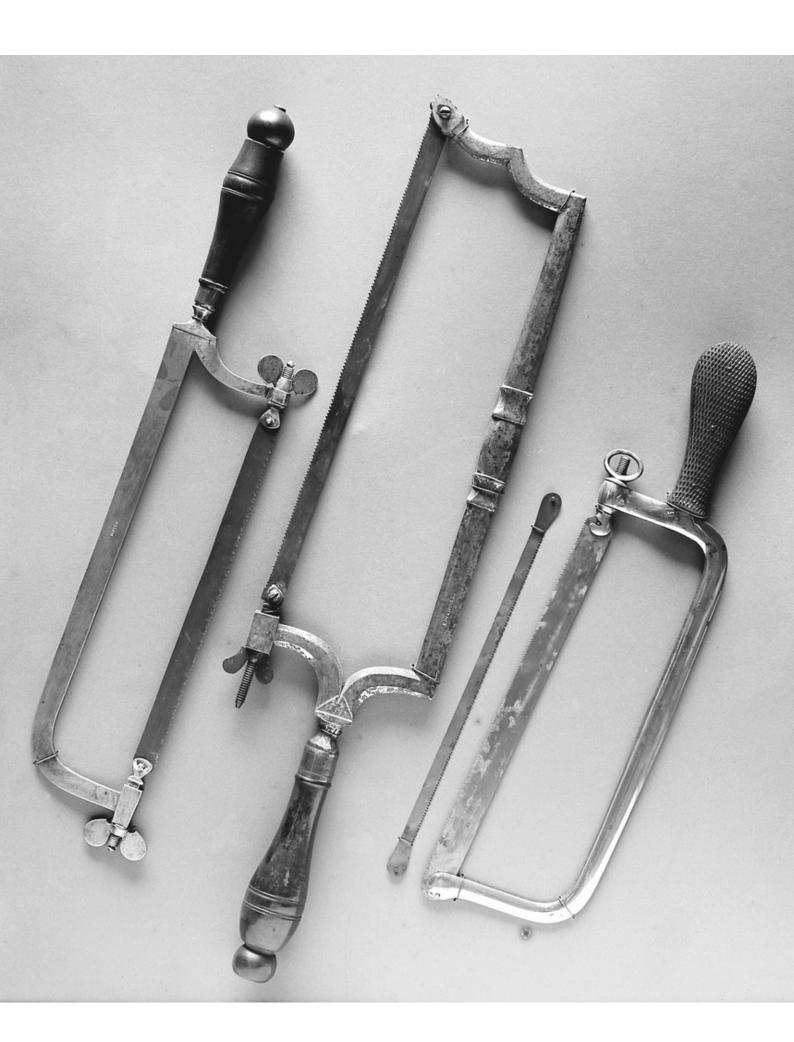

## M0008189: Amputation saws, 16th and 18th century

## **Publication/Creation**

October 1941

## **Persistent URL**

https://wellcomecollection.org/works/k2uxr4kp

## License and attribution

Wellcome Library; GB.

You have permission to make copies of this work under a Creative Commons, Attribution license.

This licence permits unrestricted use, distribution, and reproduction in any medium, provided the original author and source are credited. See the Legal Code for further information.

Image source should be attributed as specified in the full catalogue record. If no source is given the image should be attributed to Wellcome Collection.