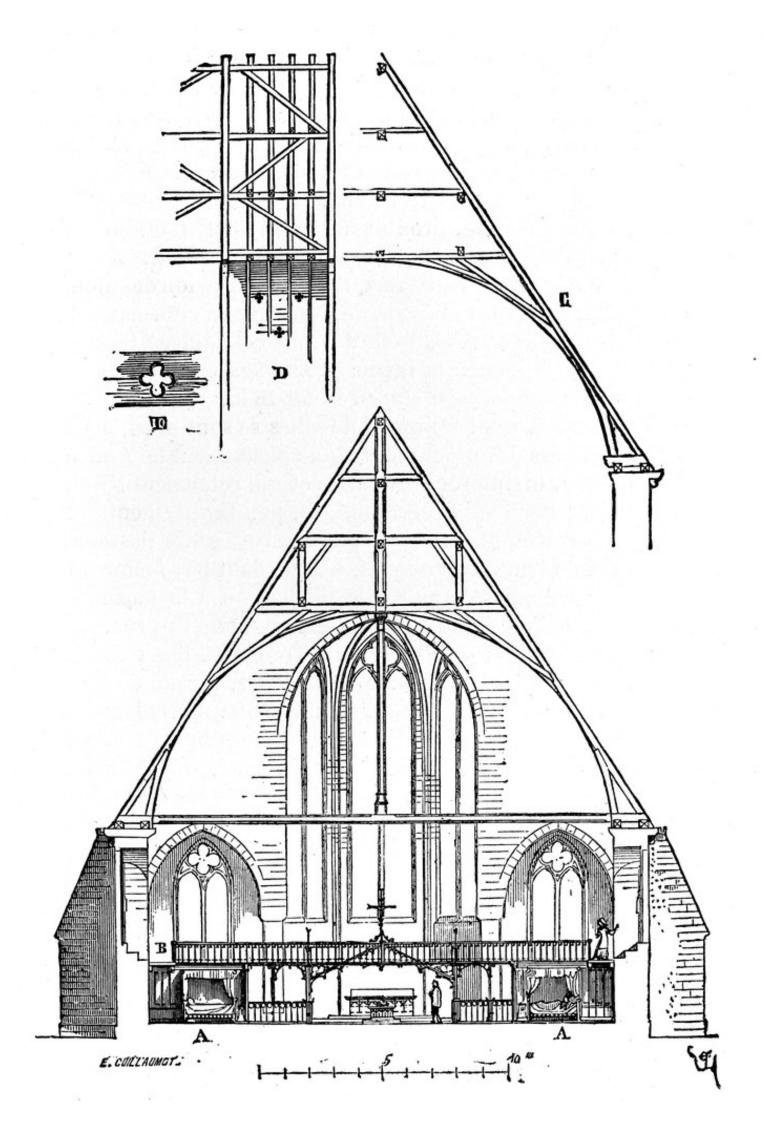

## M0007964: L'Hopital de Tonnerre, transversal view.

## **Publication/Creation**

01 July 1941

## **Persistent URL**

https://wellcomecollection.org/works/kwtp523b

## License and attribution

Wellcome Library; GB.

This work has been identified as being free of known restrictions under copyright law, including all related and neighbouring rights and is being made available under the Creative Commons, Public Domain Mark.

You can copy, modify, distribute and perform the work, even for commercial purposes, without asking permission.



Wellcome Collection 183 Euston Road London NW1 2BE UK T +44 (0)20 7611 8722 E library@wellcomecollection.org https://wellcomecollection.org