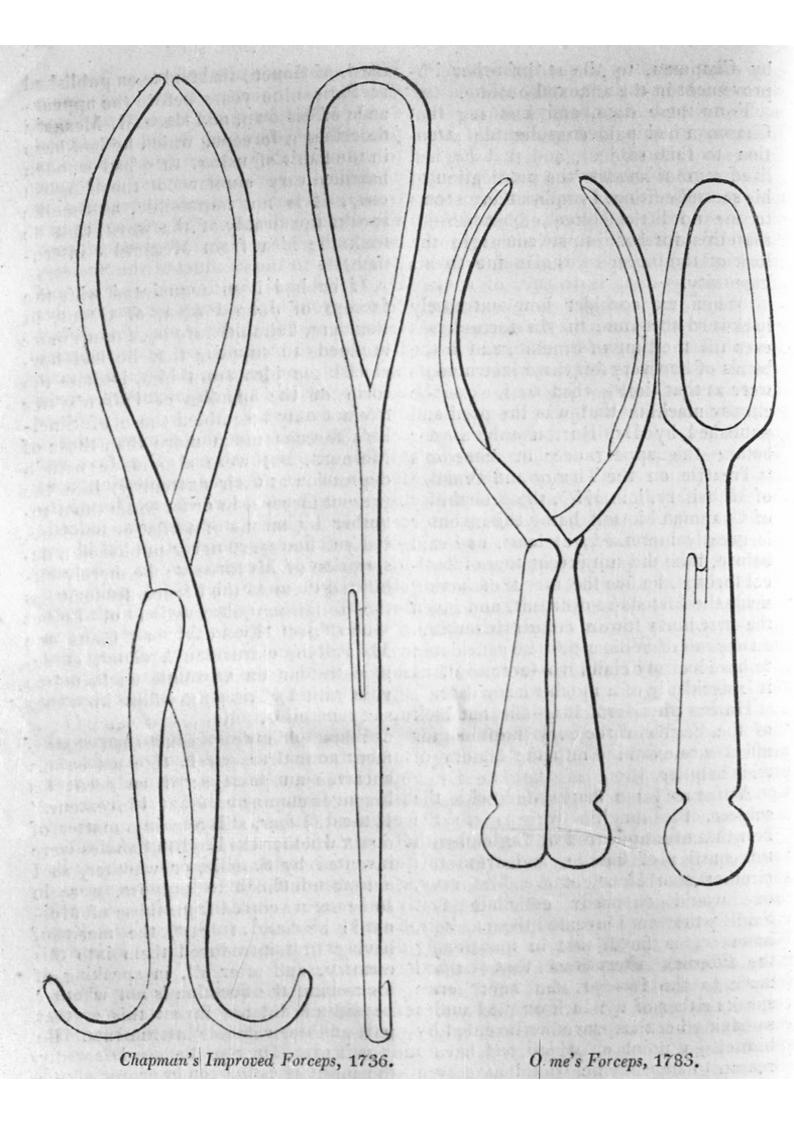

## M0008262: Midwifery forceps, 18th century

## **Publication/Creation**

October 1941

## **Persistent URL**

https://wellcomecollection.org/works/nvycskjd

## License and attribution

Wellcome Library; GB.

This work has been identified as being free of known restrictions under copyright law, including all related and neighbouring rights and is being made available under the Creative Commons, Public Domain Mark.

You can copy, modify, distribute and perform the work, even for commercial purposes, without asking permission.



Wellcome Collection 183 Euston Road London NW1 2BE UK T +44 (0)20 7611 8722 E library@wellcomecollection.org https://wellcomecollection.org