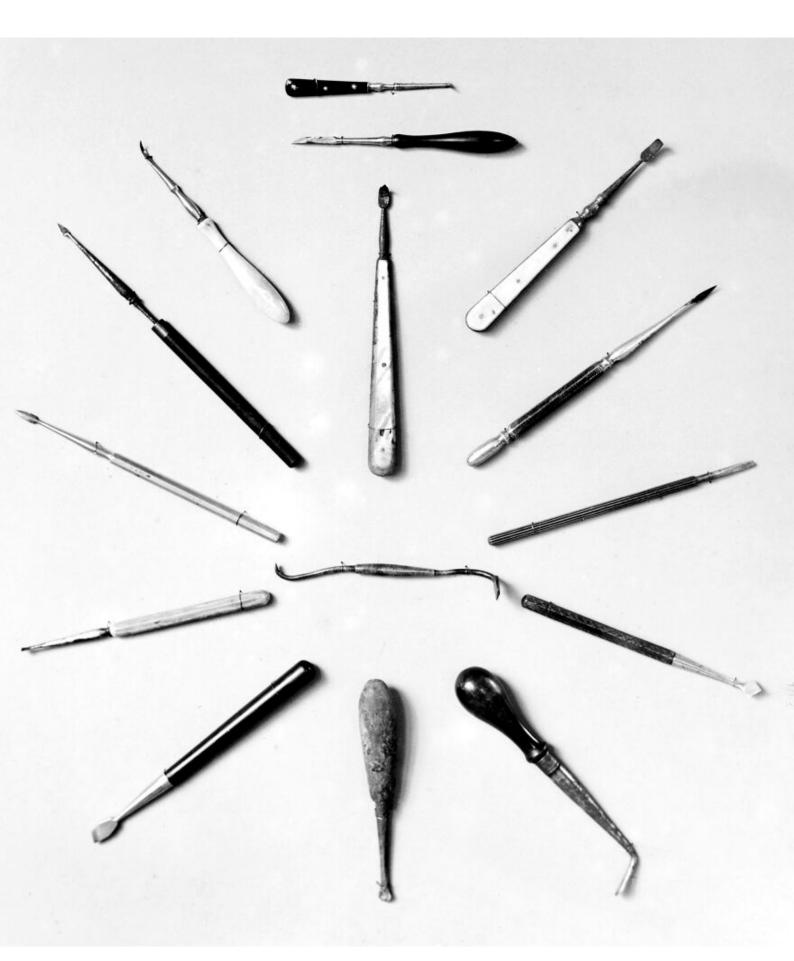

## M0007525: Fifteen dental elevators

## **Publication/Creation**

6 September 1940

## **Persistent URL**

https://wellcomecollection.org/works/zbckaf77

## License and attribution

Conditions of use: it is possible this item is protected by copyright and/or related rights. You are free to use this item in any way that is permitted by the copyright and related rights legislation that applies to your use. For other uses you need to obtain permission from the rights-holder(s).



Wellcome Collection 183 Euston Road London NW1 2BE UK T +44 (0)20 7611 8722 E library@wellcomecollection.org https://wellcomecollection.org