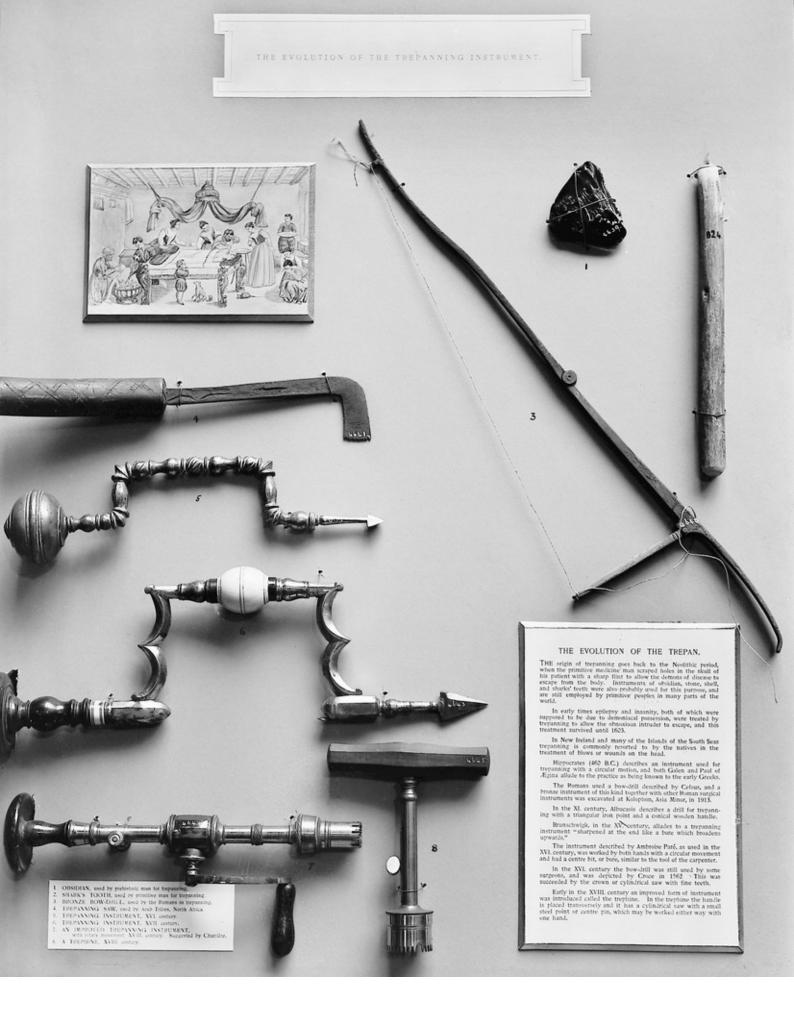

## M0008292: WHMM display: "Evaluation of the Trepanning Instrument"

## **Publication/Creation**

October 1941

## **Persistent URL**

https://wellcomecollection.org/works/sapcj8jb

## License and attribution

Wellcome Library; GB.

You have permission to make copies of this work under a Creative Commons, Attribution license.

This licence permits unrestricted use, distribution, and reproduction in any medium, provided the original author and source are credited. See the Legal Code for further information.

Image source should be attributed as specified in the full catalogue record. If no source is given the image should be attributed to Wellcome Collection.