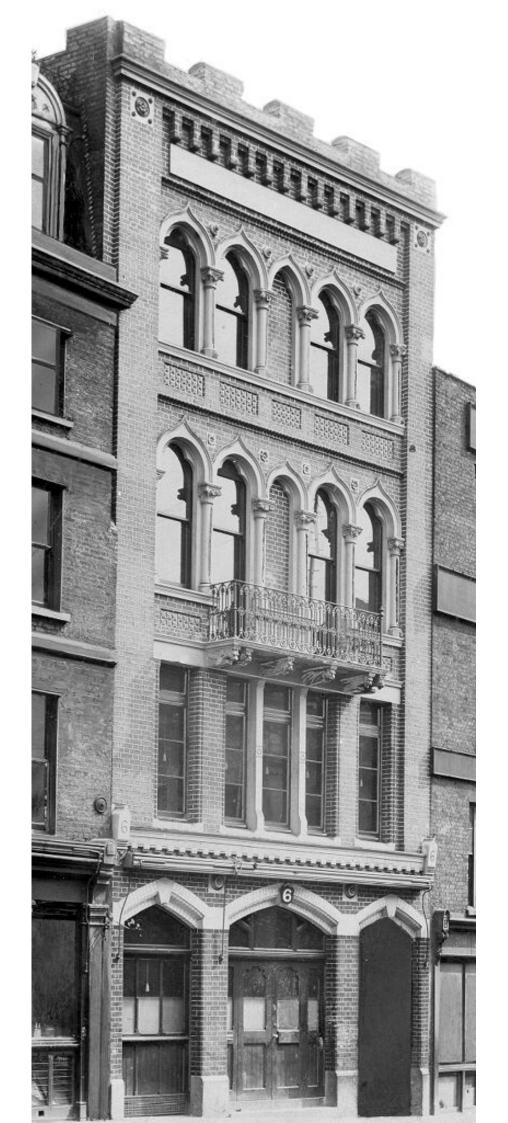

## M0008630: Wellcome Chemical Research Laboratories, London, c.1900

## **Publication/Creation**

27 May 1942

## **Persistent URL**

https://wellcomecollection.org/works/c5d4mj5k

## License and attribution

You have permission to make copies of this work under a Creative Commons, Attribution license.

This licence permits unrestricted use, distribution, and reproduction in any medium, provided the original author and source are credited. See the Legal Code for further information.

Image source should be attributed as specified in the full catalogue record. If no source is given the image should be attributed to Wellcome Collection.