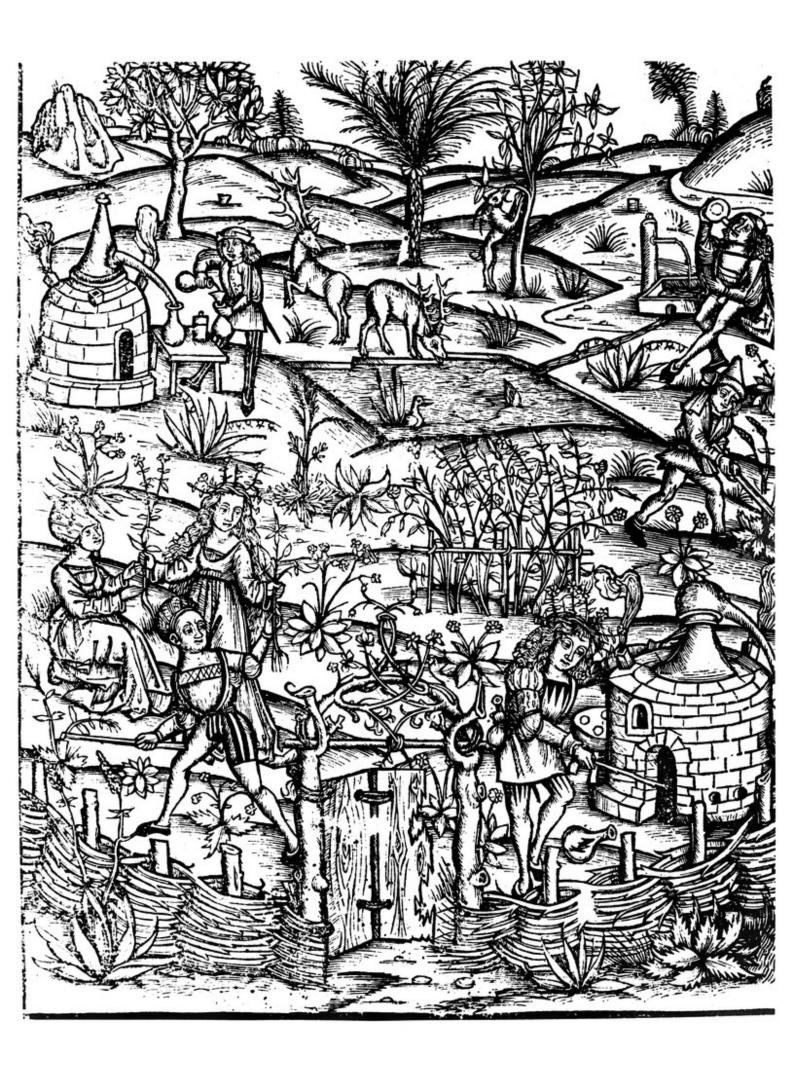

## M0008359: Distilling in a medicinal garden

## **Publication/Creation**

30 October 1941

## **Persistent URL**

https://wellcomecollection.org/works/kbcp6yms

## License and attribution

Wellcome Library; GB.

Conditions of use: it is possible this item is protected by copyright and/or related rights. You are free to use this item in any way that is permitted by the copyright and related rights legislation that applies to your use. For other uses you need to obtain permission from the rights-holder(s).



Wellcome Collection 183 Euston Road London NW1 2BE UK T +44 (0)20 7611 8722 E library@wellcomecollection.org https://wellcomecollection.org