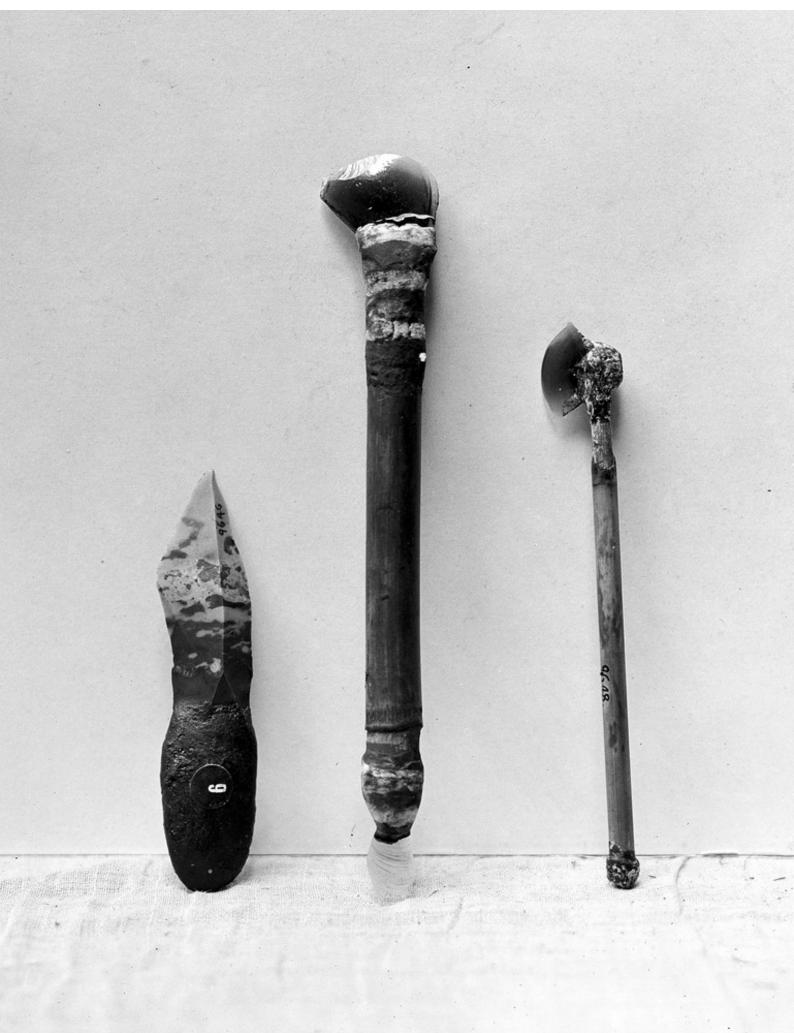

## M0008173: Flint instruments and glass flake showing the development of the lancet