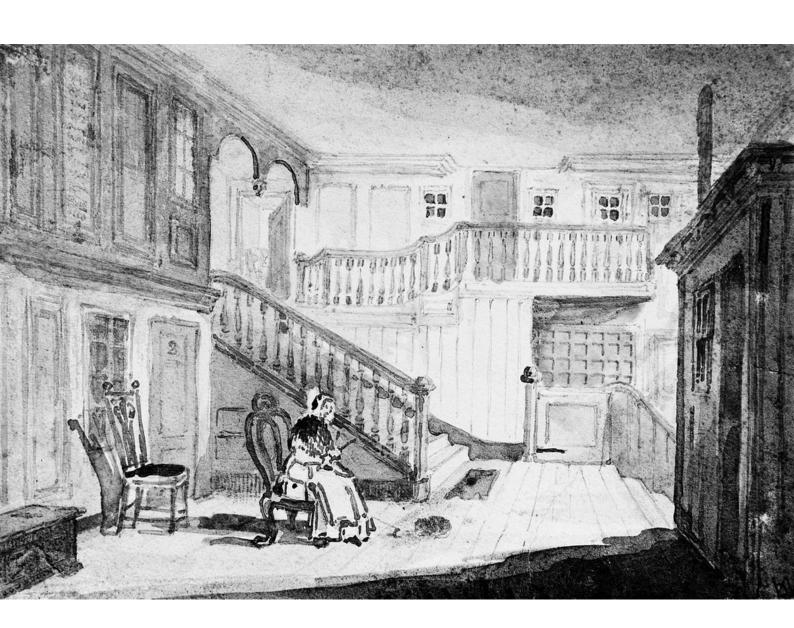

## M0008076: Interior of Trinity Hospital, Edinburgh, as it appeared in the early 19th century