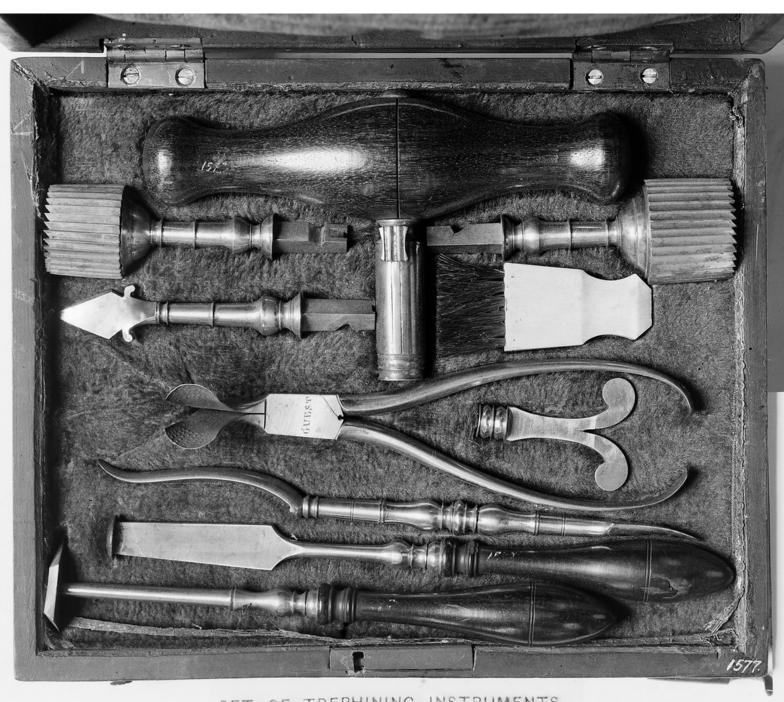

## M0008329: Trepanning instruments in case, c.18th century

Image source should be attributed as specified in the full catalogue record. If no source is given the image should be attributed to Wellcome Collection.

SET OF TREPHINING INSTRUMENTS.

CA. XVIII. CENTURY.