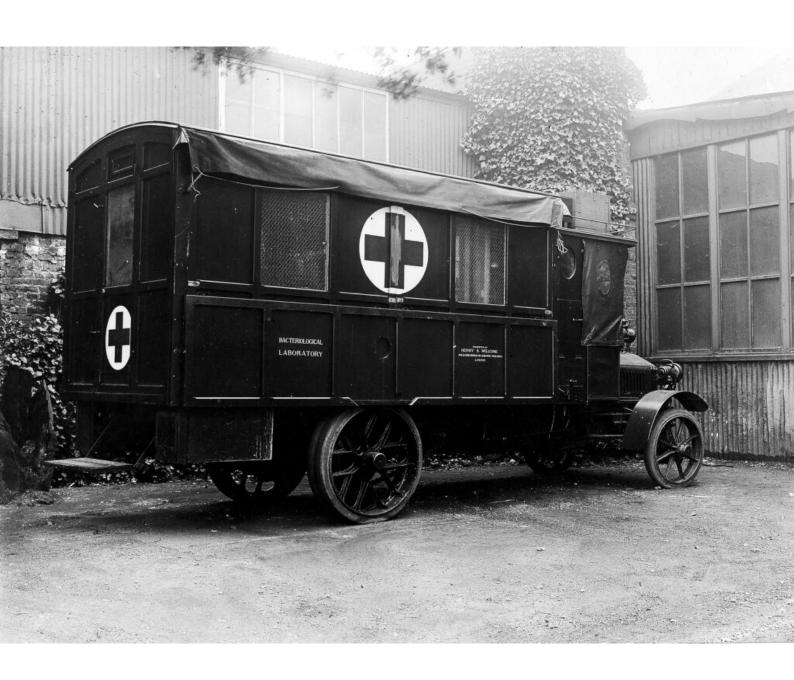

## M0008643: Mobile bacteriological laboratory, 1918 / M0008644: Interior of the mobile bacteriological laboratory, 1918