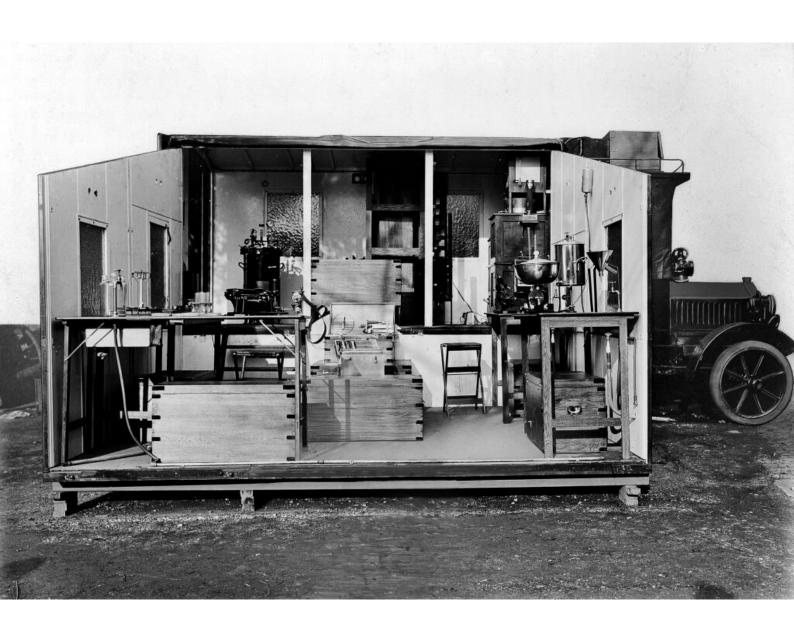

## M0008643: Mobile bacteriological laboratory, 1918 / M0008644: Interior of the mobile bacteriological laboratory, 1918