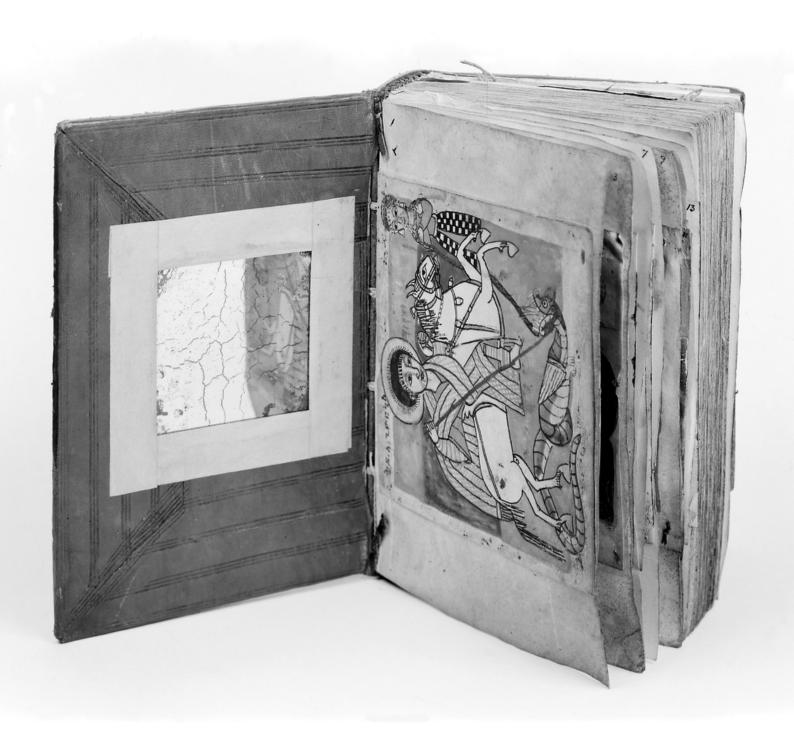

M0008108: King Theodore's Bible, first page.

## **Publication/Creation**

27 August 1941

## **Persistent URL**

https://wellcomecollection.org/works/ahc33wsw

## License and attribution

Wellcome Library; GB.

You have permission to make copies of this work under a Creative Commons, Attribution license.

This licence permits unrestricted use, distribution, and reproduction in any medium, provided the original author and source are credited. See the Legal Code for further information.

Image source should be attributed as specified in the full catalogue record. If no source is given the image should be attributed to Wellcome Collection.