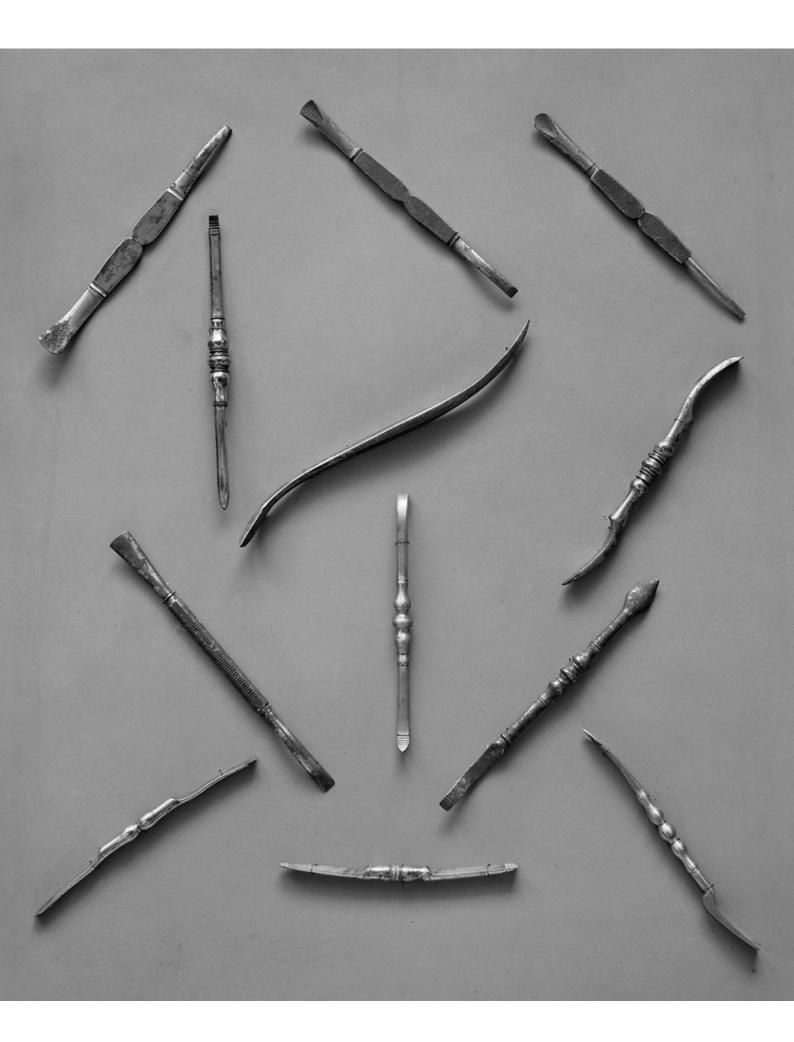

## M0008301: Trepanning instruments: elevators and scoops

## **Publication/Creation**

October 1941

## **Persistent URL**

https://wellcomecollection.org/works/m6jakmph

## License and attribution

Wellcome Library; GB.

You have permission to make copies of this work under a Creative Commons, Attribution license.

This licence permits unrestricted use, distribution, and reproduction in any medium, provided the original author and source are credited. See the Legal Code for further information.

Image source should be attributed as specified in the full catalogue record. If no source is given the image should be attributed to Wellcome Collection.