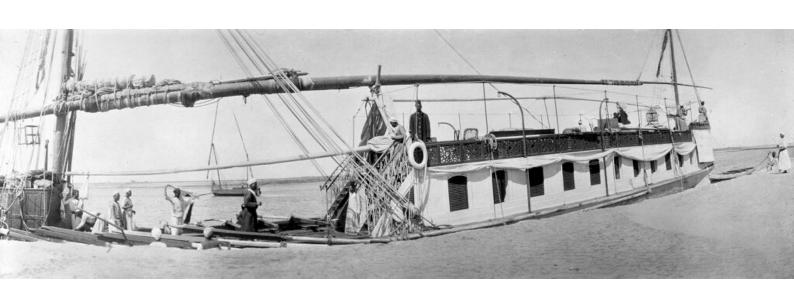

## M0008615EA: Nile boat used by Sir Henry Wellcome, 1900 / M0008615EB: Nile boat used by Sir Henry Wellcome, 1900