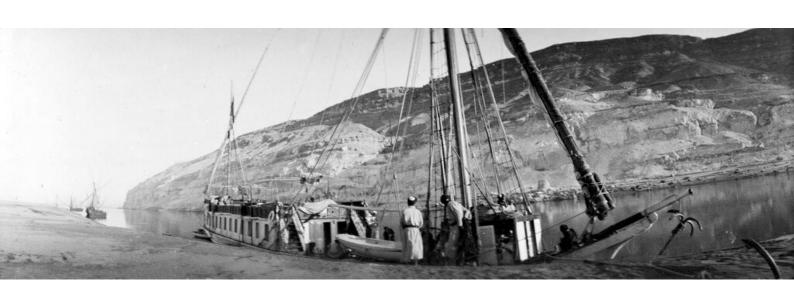

## M0008615EA: Nile boat used by Sir Henry Wellcome, 1900 / M0008615EB: Nile boat used by Sir Henry Wellcome, 1900