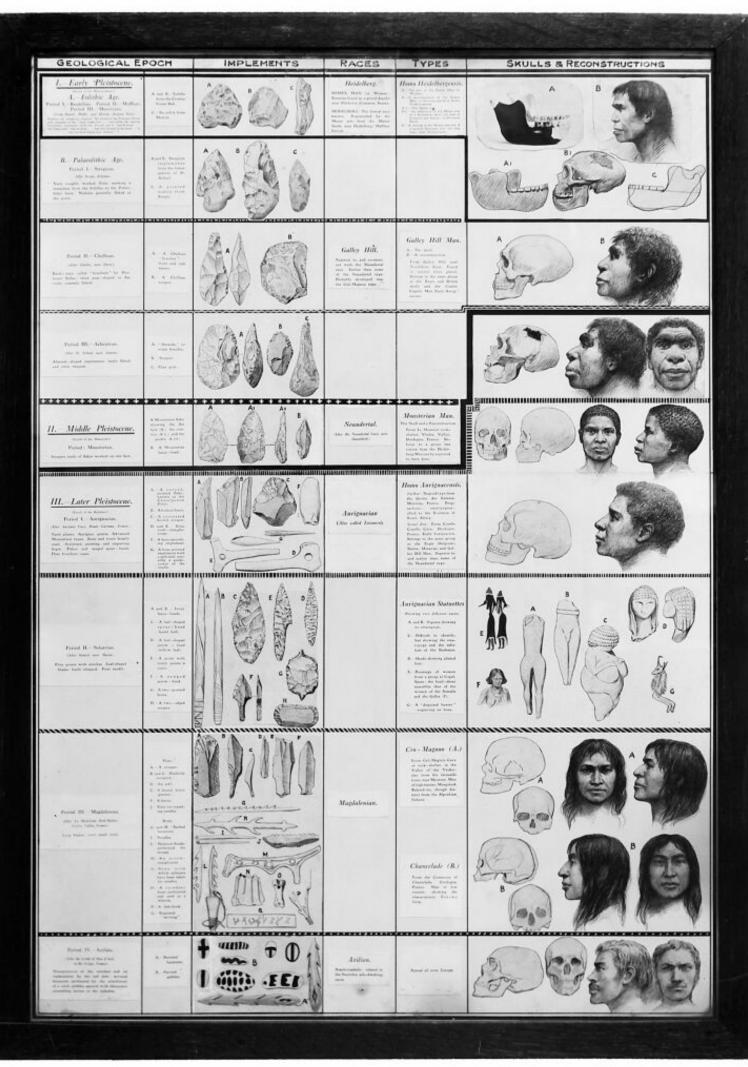

## M0008766: WHMM display: Chart showing typical geological and prehistoric phases