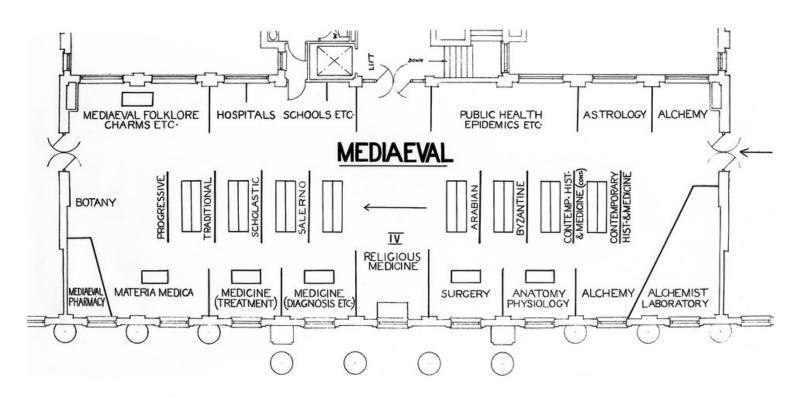

M0008106: WHMM: plan of the medieval gallery, 1942

## **Publication/Creation**

20 August 1941

## **Persistent URL**

https://wellcomecollection.org/works/j5eff2js

## License and attribution

Wellcome Library; GB.

You have permission to make copies of this work under a Creative Commons, Attribution license.

This licence permits unrestricted use, distribution, and reproduction in any medium, provided the original author and source are credited. See the Legal Code for further information.

Image source should be attributed as specified in the full catalogue record. If no source is given the image should be attributed to Wellcome Collection.