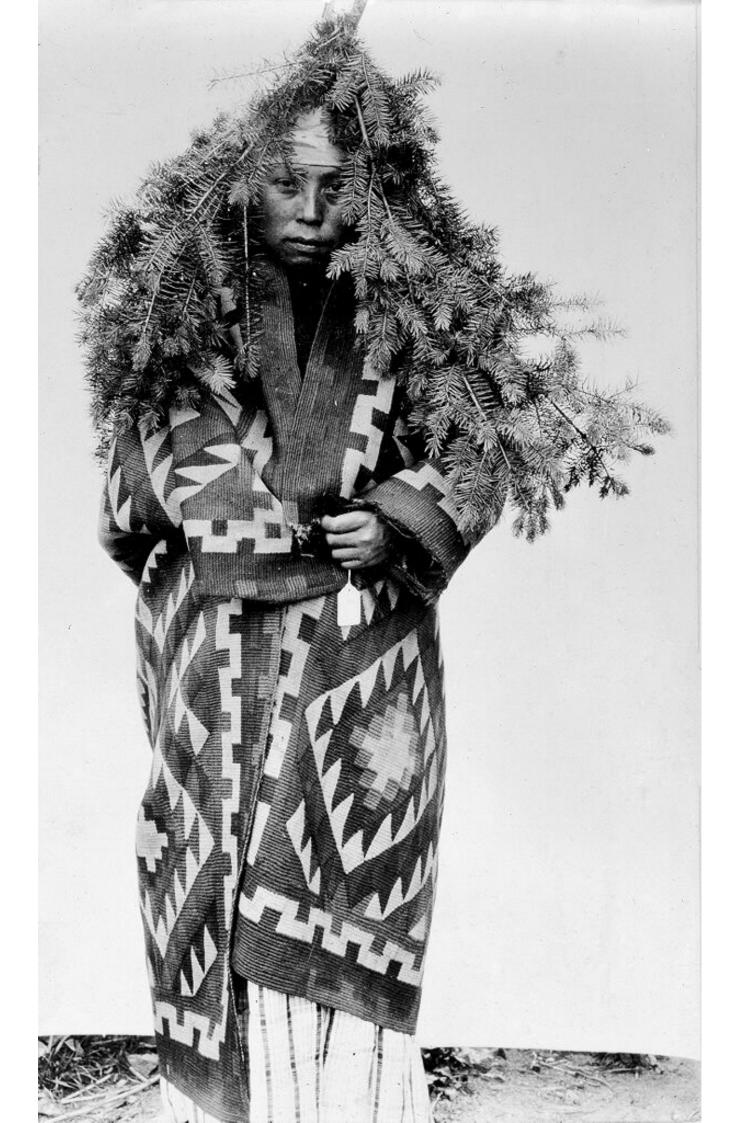

## M0008903EB: Girl with hair specially braided to mark the end of adolescence

## **Publication/Creation**

13 July 1943

## **Persistent URL**

https://wellcomecollection.org/works/g6gyjc6f

## License and attribution

Conditions of use: it is possible this item is protected by copyright and/or related rights. You are free to use this item in any way that is permitted by the copyright and related rights legislation that applies to your use. For other uses you need to obtain permission from the rights-holder(s).



Wellcome Collection 183 Euston Road London NW1 2BE UK T +44 (0)20 7611 8722 E library@wellcomecollection.org https://wellcomecollection.org