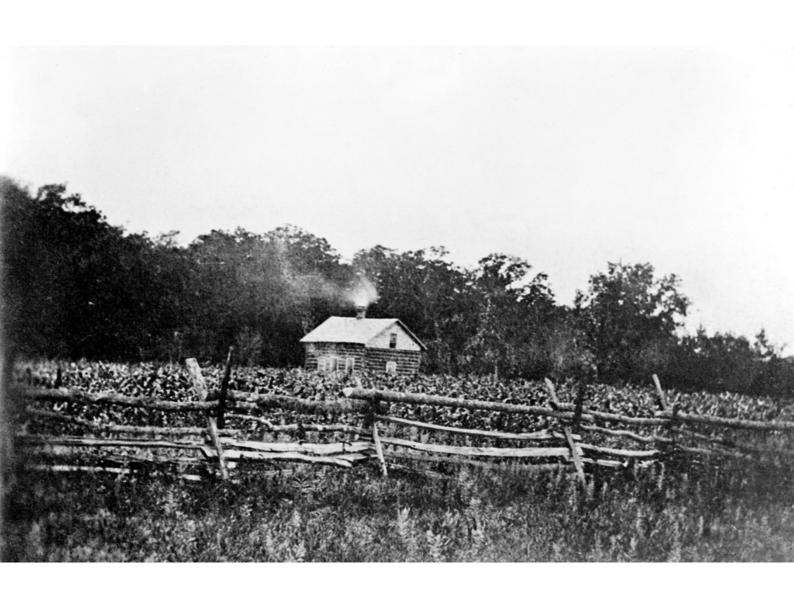

## M0008034: Log Cabin School Garden City, Minnesota

## **Publication/Creation**

July 1941

## **Persistent URL**

https://wellcomecollection.org/works/etxktdme

## License and attribution

Wellcome Library; GB.

This work has been identified as being free of known restrictions under copyright law, including all related and neighbouring rights and is being made available under the Creative Commons, Public Domain Mark.

You can copy, modify, distribute and perform the work, even for commercial purposes, without asking permission.



Wellcome Collection 183 Euston Road London NW1 2BE UK T +44 (0)20 7611 8722 E library@wellcomecollection.org https://wellcomecollection.org