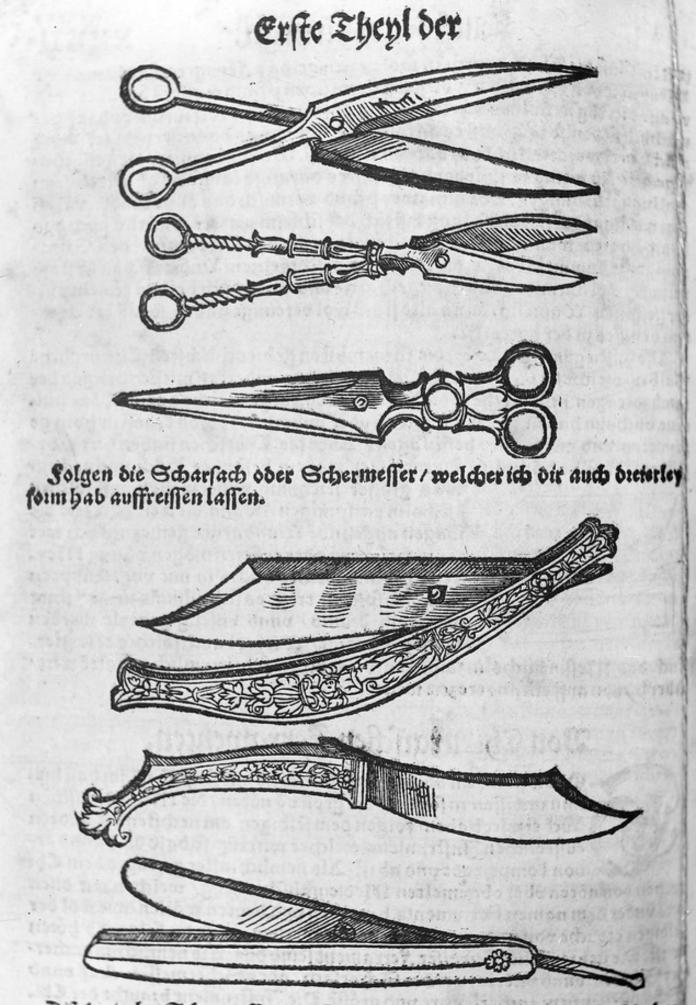

Dife dieierley Schermeffer magft du alle darnach fcbleiffen / daß dubat fleyfch fellin Enürspelin oder dergleichen materi/ wie es die notturfft erfou dert schneiden mögest.

Der Lafeifen foltu mancherley arthaben/damitsulaffen/fchepffen t