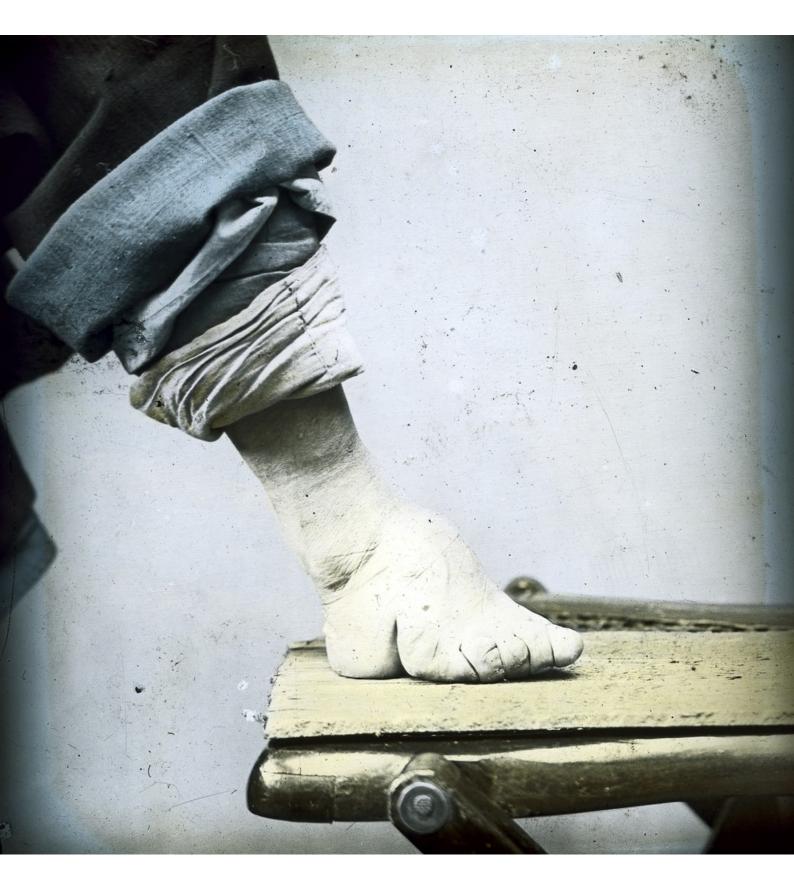

## M0007965: A bound foot demonstrating the Chinese custom of foot binding

## **Publication/Creation**

01 July 1941

## **Persistent URL**

https://wellcomecollection.org/works/rqsz8gm2

## License and attribution

Wellcome Library; GB.

Conditions of use: it is possible this item is protected by copyright and/or related rights. You are free to use this item in any way that is permitted by the copyright and related rights legislation that applies to your use. For other uses you need to obtain permission from the rights-holder(s).



Wellcome Collection 183 Euston Road London NW1 2BE UK T +44 (0)20 7611 8722 E library@wellcomecollection.org https://wellcomecollection.org