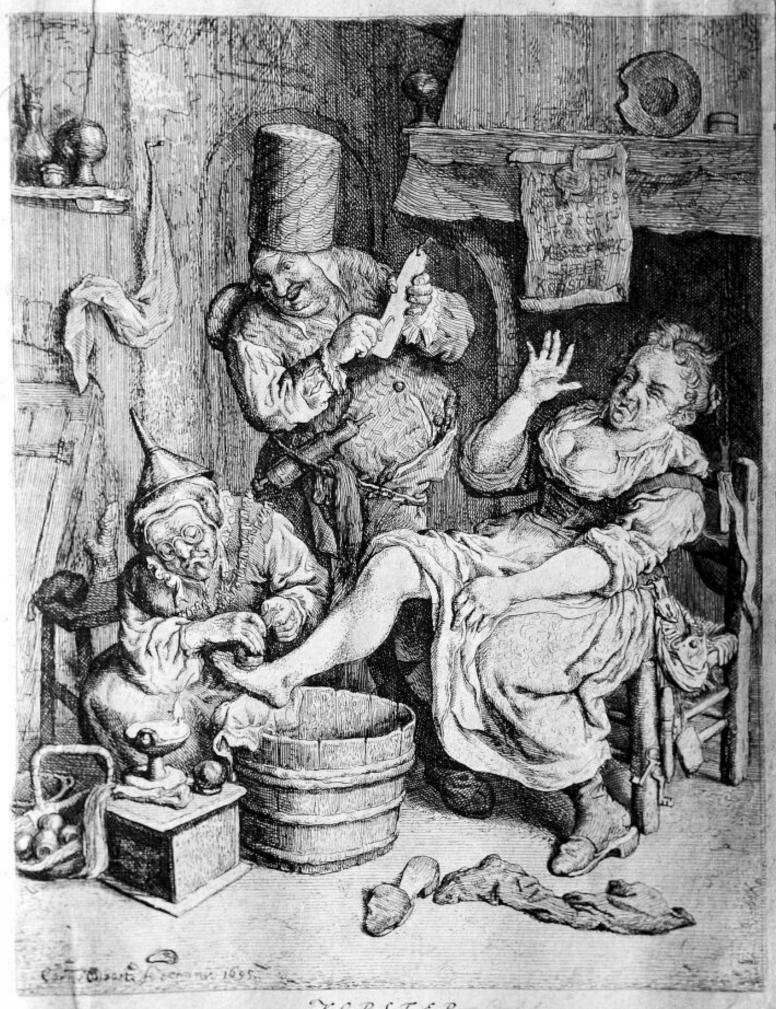

## M0008572: A surgeon and assistant cupping a patient

ROPSTER

Let y A kappen maar zei dikke Fiet tet Iryn. It flep & elymen raft het zal haar heel cureeren

En word Lys flau en helpt geen veurschoothendnoch wyn. Dan zal ik danstonds met myn syngthing hear klifteegen