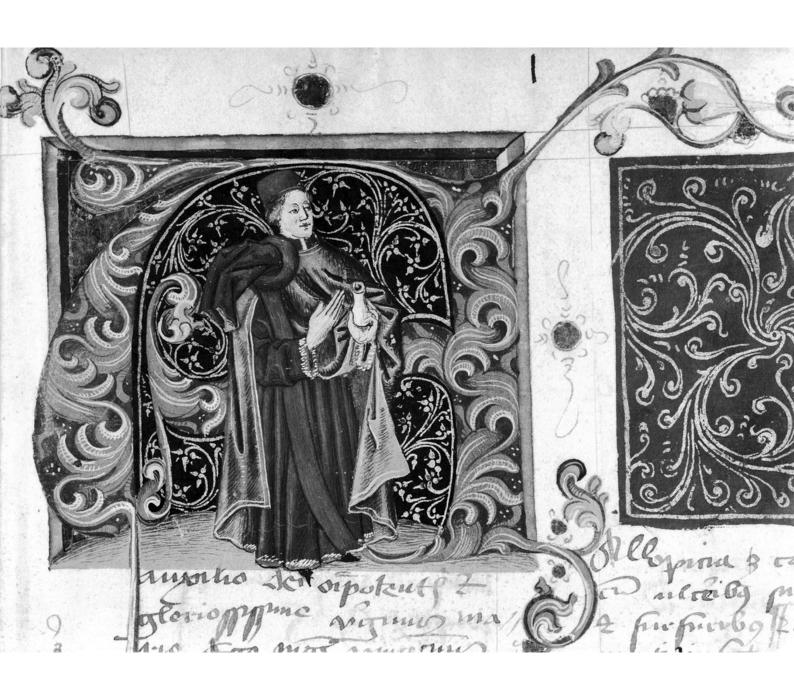

## M0007913: Historiated initial decorated with a physician holding a urine flask