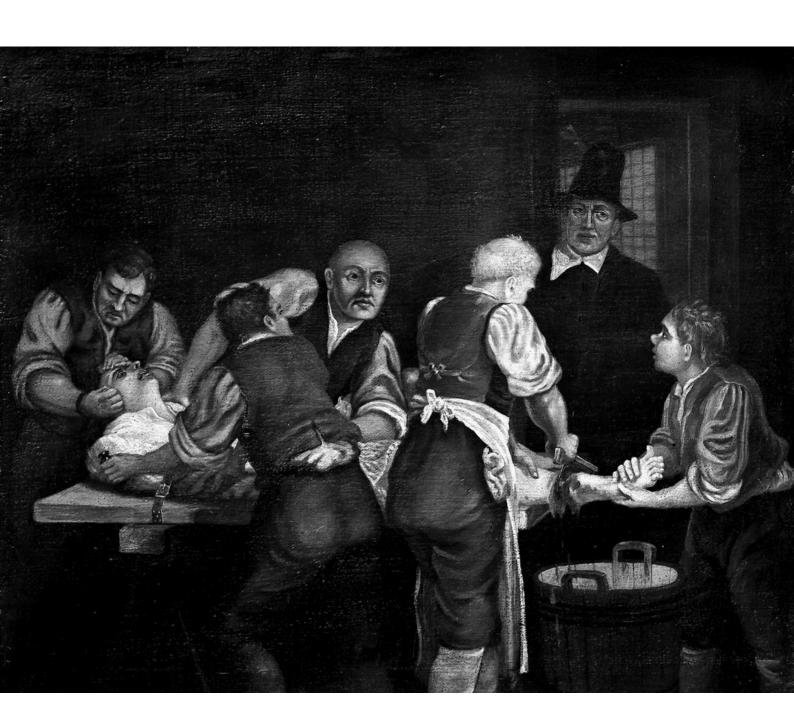

## M0007890: A surgeon performing an amputation of the leg in the 17th century

## **Publication/Creation**

1941

## **Persistent URL**

https://wellcomecollection.org/works/t5c84bfc

## License and attribution

Wellcome Library; GB.

This work has been identified as being free of known restrictions under copyright law, including all related and neighbouring rights and is being made available under the Creative Commons, Public Domain Mark.

You can copy, modify, distribute and perform the work, even for commercial purposes, without asking permission.



Wellcome Collection 183 Euston Road London NW1 2BE UK T +44 (0)20 7611 8722 E library@wellcomecollection.org https://wellcomecollection.org