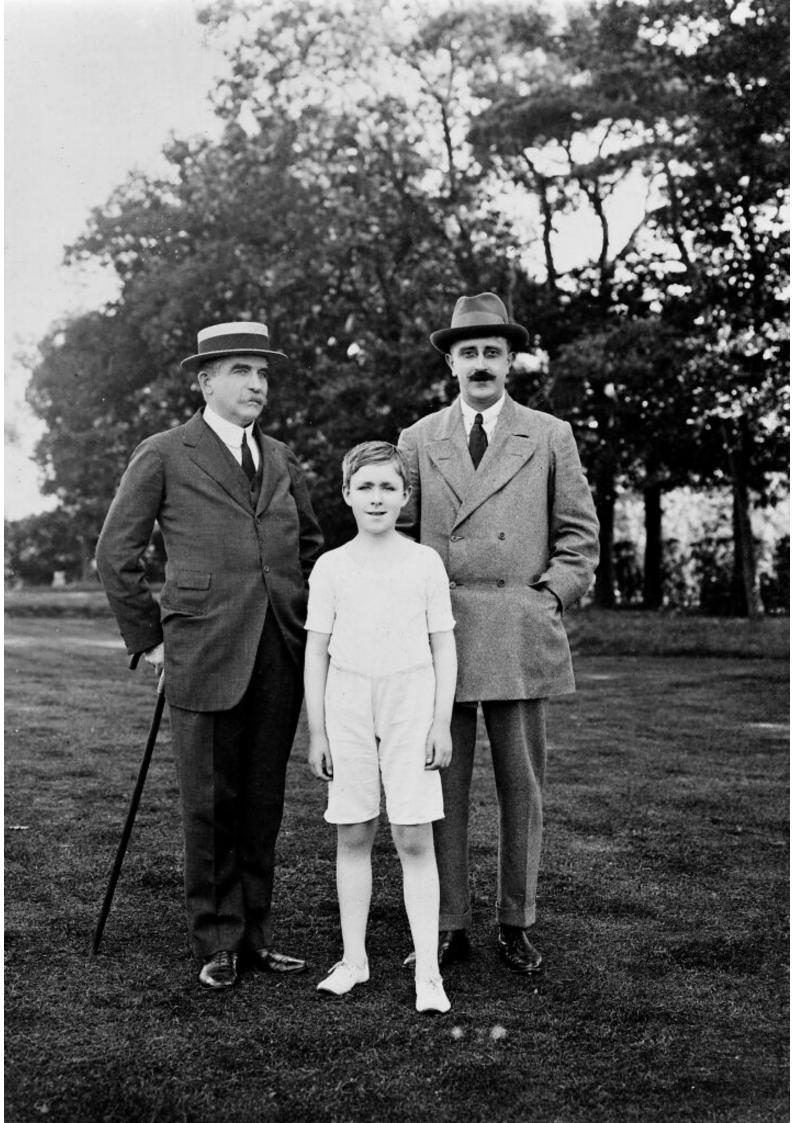

## M0008538: Henry Solomon Wellcome, Henry Mounteney Wellcome and the latter's tutor G.S. Farnfield.