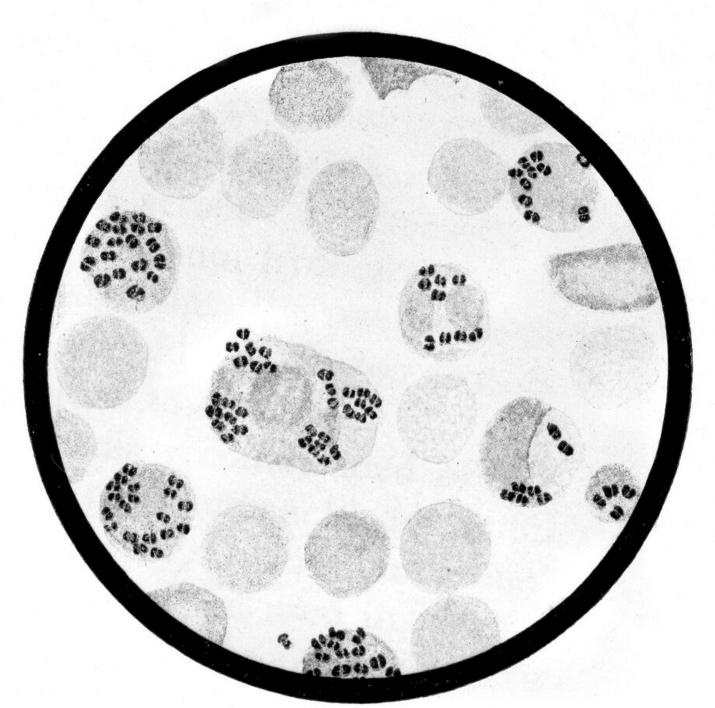

## M0009378: Section of liver from a case of streptococcus infection.

## **Publication/Creation**

19 February 1946

## **Persistent URL**

https://wellcomecollection.org/works/q2ncqd2f

## License and attribution

Conditions of use: it is possible this item is protected by copyright and/or related rights. You are free to use this item in any way that is permitted by the copyright and related rights legislation that applies to your use. For other uses you need to obtain permission from the rights-holder(s).



Wellcome Collection 183 Euston Road London NW1 2BE UK T +44 (0)20 7611 8722 E library@wellcomecollection.org https://wellcomecollection.org