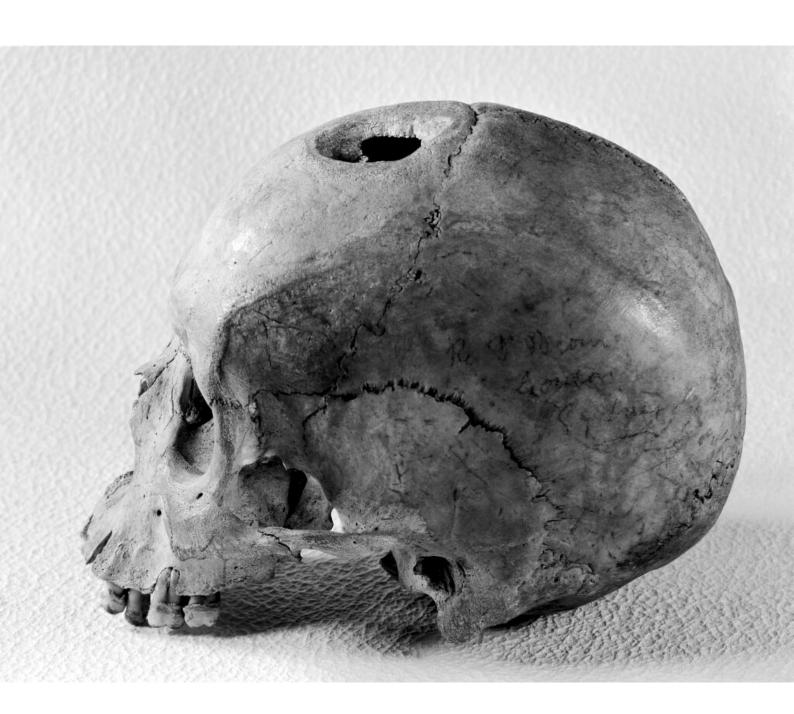

## M0009133ED: Trepanned skull from New Britain, Papua New Guinea, top view

## **Publication/Creation**

16 April 1945