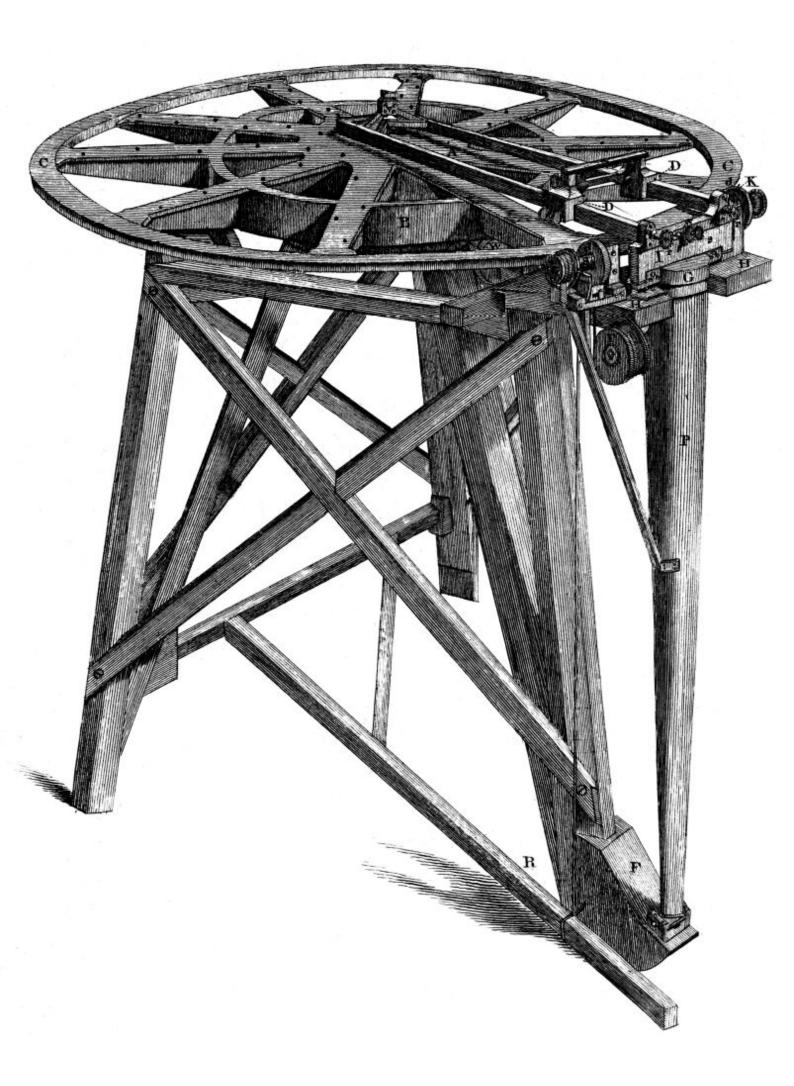

## M0009418: Herschel's 40 foot telescope

## **Publication/Creation**

18 March 1946

## **Persistent URL**

https://wellcomecollection.org/works/dgau2z4b

## License and attribution

This work has been identified as being free of known restrictions under copyright law, including all related and neighbouring rights and is being made available under the Creative Commons, Public Domain Mark.

You can copy, modify, distribute and perform the work, even for commercial purposes, without asking permission.



Wellcome Collection 183 Euston Road London NW1 2BE UK T +44 (0)20 7611 8722 E library@wellcomecollection.org https://wellcomecollection.org