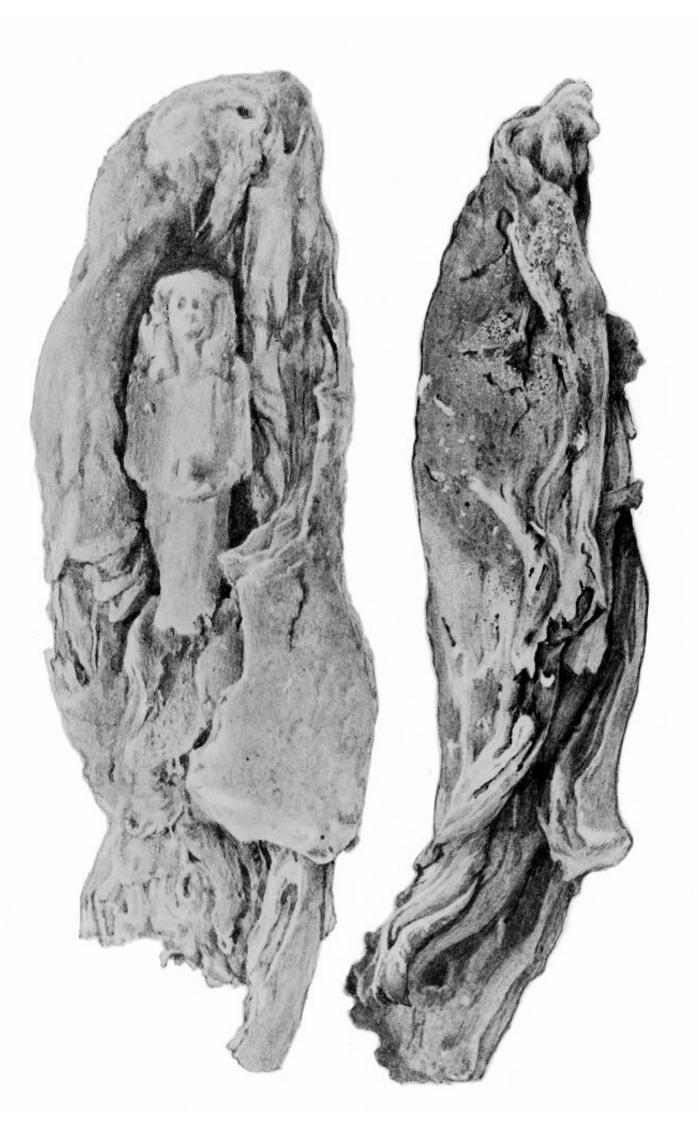

## M0009049: Drawings of roll of intestines, from Ruffer: Studies in the Palaeopathology of Egypt (1921)