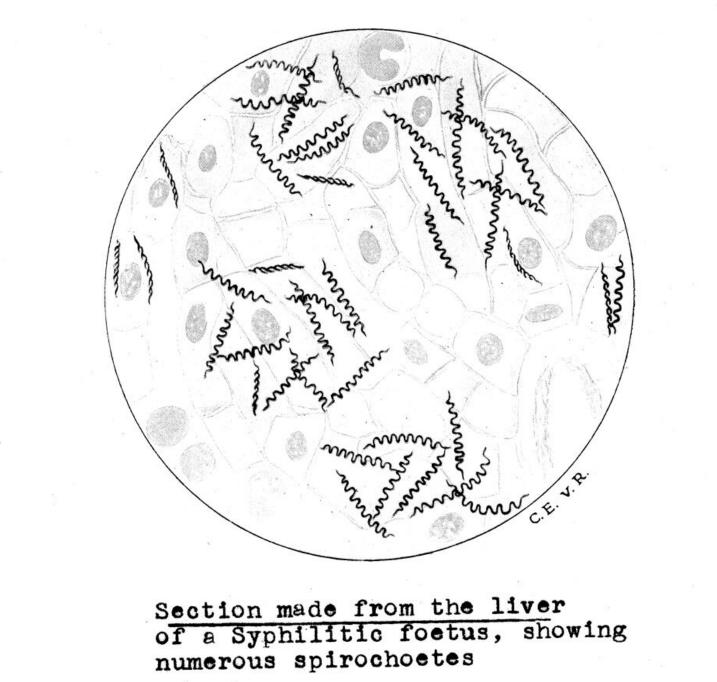

## M0009154: "Curve of nursing history"

## **Publication/Creation**

03 May 1945

## **Persistent URL**

https://wellcomecollection.org/works/hyftzyhv

## License and attribution

Conditions of use: it is possible this item is protected by copyright and/or related rights. You are free to use this item in any way that is permitted by the copyright and related rights legislation that applies to your use. For other uses you need to obtain permission from the rights-holder(s).



Wellcome Collection 183 Euston Road London NW1 2BE UK T +44 (0)20 7611 8722 E library@wellcomecollection.org https://wellcomecollection.org