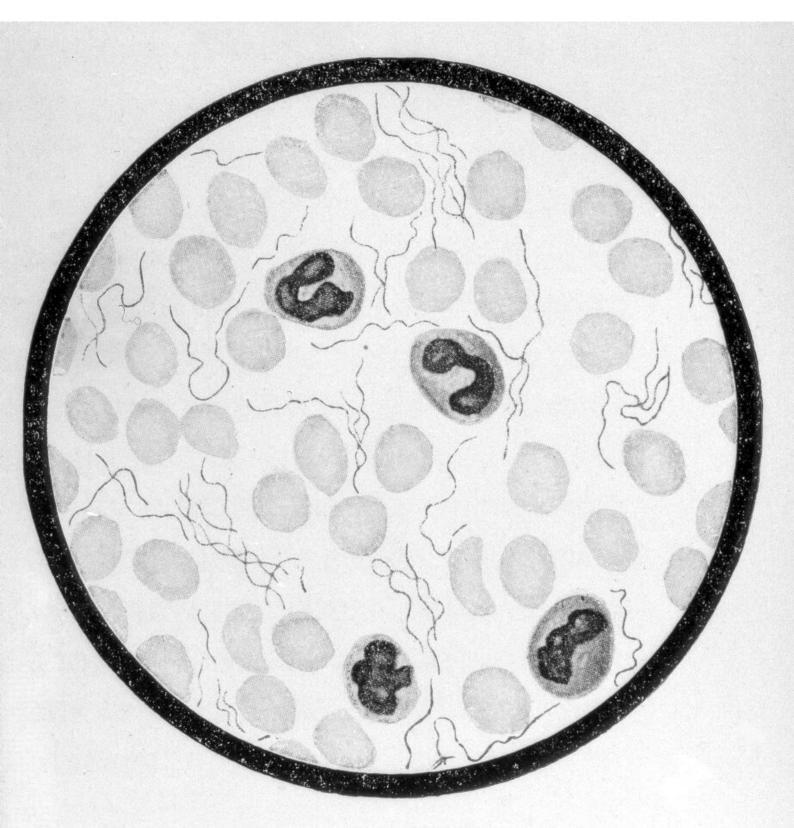

## M0009387: Spirochaeta icterogenes, dark ground.

## **Publication/Creation**

19 February 1946

## **Persistent URL**

https://wellcomecollection.org/works/antk329h

## License and attribution

Conditions of use: it is possible this item is protected by copyright and/or related rights. You are free to use this item in any way that is permitted by the copyright and related rights legislation that applies to your use. For other uses you need to obtain permission from the rights-holder(s).



Wellcome Collection 183 Euston Road London NW1 2BE UK T +44 (0)20 7611 8722 E library@wellcomecollection.org https://wellcomecollection.org



Fig. 2. Spirochaetae of relapsing fever in blood of mouse.