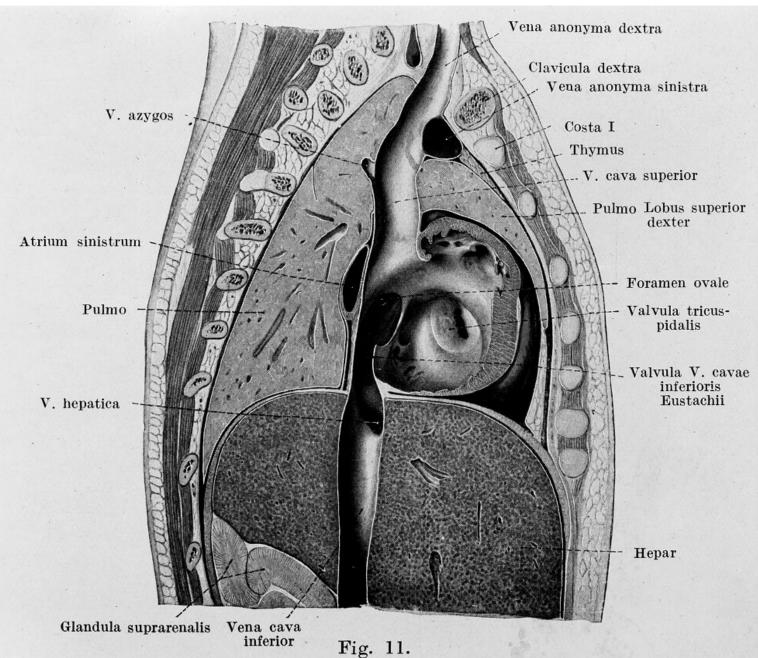

Wellcome Collection 183 Euston Road London NW1 2BE UK T +44 (0)20 7611 8722 E library@wellcomecollection.org https://wellcomecollection.org

Sagittalschnitt in der Ebene der V. cava inferior durch den Thorax eines nicht geatmeten Kindes. Lateralansicht von rechts. Nat. Gr. Mündung der Hohlvenen, Ostium atrio-ventriculare dextrum, Foramen ovale.